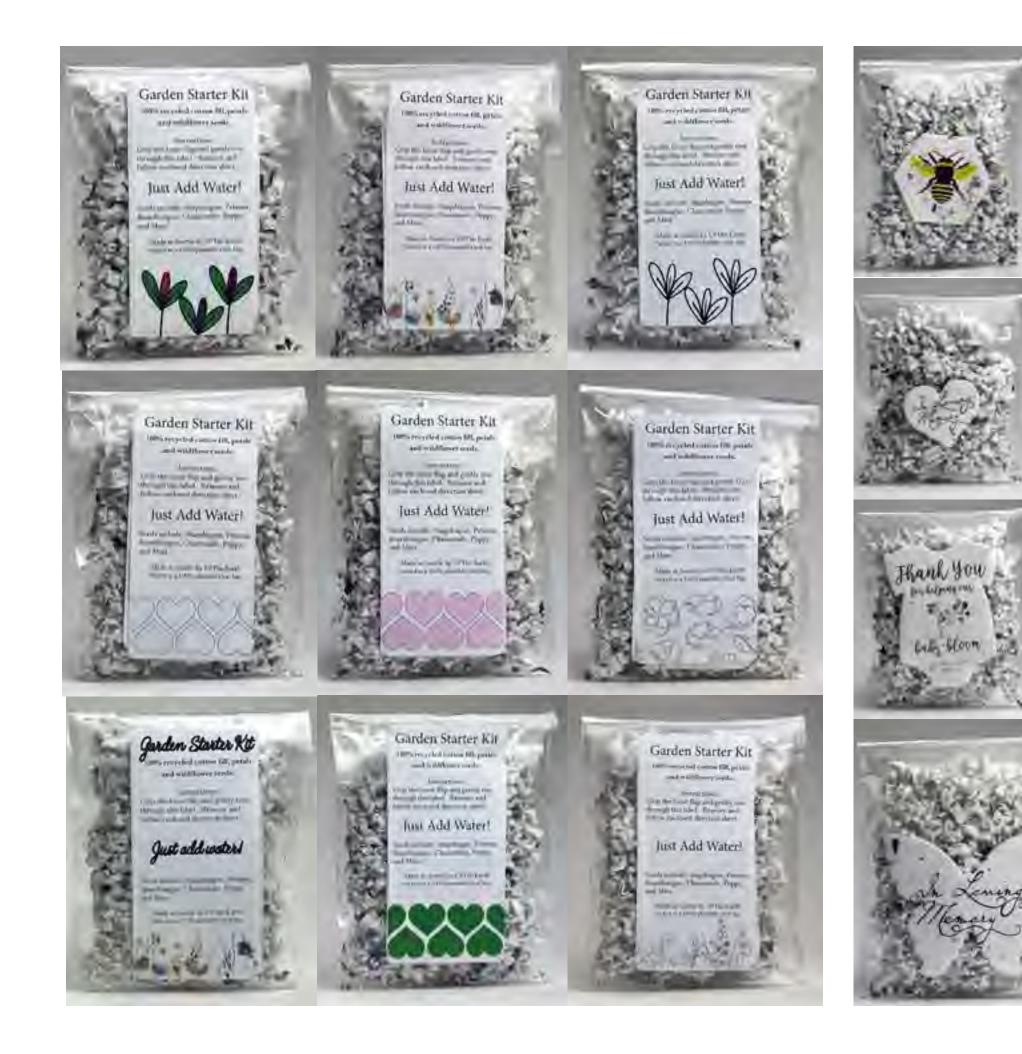

| GARDEN STARTER KIT       |     |
|--------------------------|-----|
| FOLDING PLACE CARDS      | 78  |
| WINE GLASS TAG           | 79  |
| SQUARE BUSINESS CARDS    | 80  |
| ROUNDED BUSINESS CARDS   | 80  |
| 4 BAR PANEL              | 83  |
| Rounded 4 bar panel      | 83  |
| 4 BAR PANEL - ATTACHMENT | 94  |
| ENVELOPES                | 101 |
| POCKET FOLD              | 102 |
| BIFOLD                   | 103 |
| PRESSED FLOWERS          | 103 |
| PAPER ITEMS - FELT       | 104 |
| PAPER ITEMS - BIRCH      | 104 |
| PAPER ITEMS - LOTKA      | 107 |
| GUEST BOOK               | 108 |
| DIY KIT                  | 109 |
| FULL PAPER SHEETS        | 110 |
| WRAPPING PAPER           | 110 |

Plant mel

In Lawing Memory

Cover with 1/8" of soil, keep mout until established Indesided to the paper are these weblicsoor seeds impolespine a fermion, Beschingpar, Davy, Tipper, Popp, Togher, Catchily, Maidee Paile, Charsende

YOU &

ME

IN STATE OF THE PARTY AND

SUPER

CAT

CAT. COOL

COOL

Plant directly into the soil in a pot or in your garden. The dirt should be firmed down after sowing and the seeds should not be more then 1/4 inch deep. Keep moist for 4-6 weeks and ensure 4 hours of sunlight each day in order to germinate properly. The seeds include Snapdragon, Beardtongue, Petunia, Poppy, Mint and Chamomile.