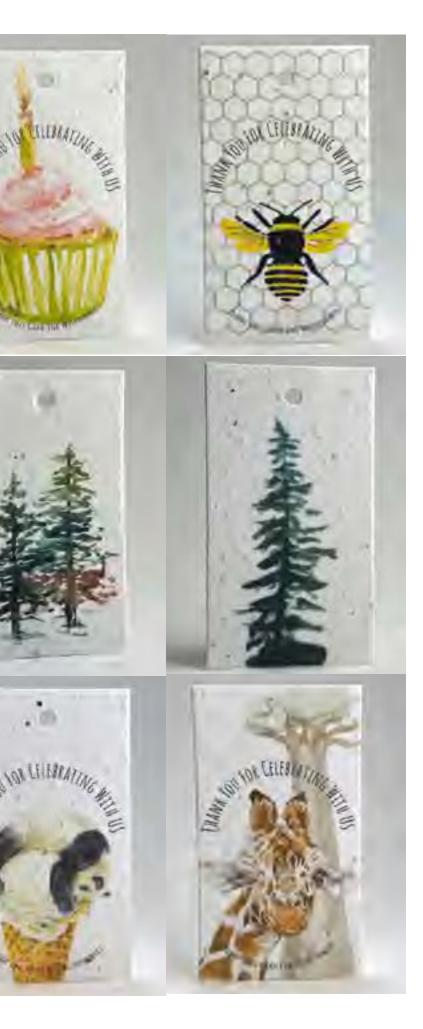

THANKOU THANK THANK

-

 State Scould applied
 State Scould applied
an statement of the second sec Case in Acres Tangan el. Jum. Of The Earth Seed Paper These handlends three we from paper formed and deet is a true is base. They are made with 100% part indertail wave end are 110% inter true in the They found ded is the maximum term and the 110% inter true is the true and tr 8 10 12 16 20 24 100 HEARTS CARDS TAGS