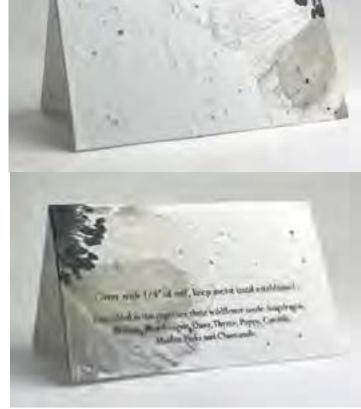

Plant mel

In Lawing Memory

Cover with 1/8" of soil, keep mout until established Indesided to the paper are these weblicsoor seeds impolespine a fermion, Beschingpar, Davy, Tipper, Popp, Togher, Catchily, Maidee Paile, Charsende