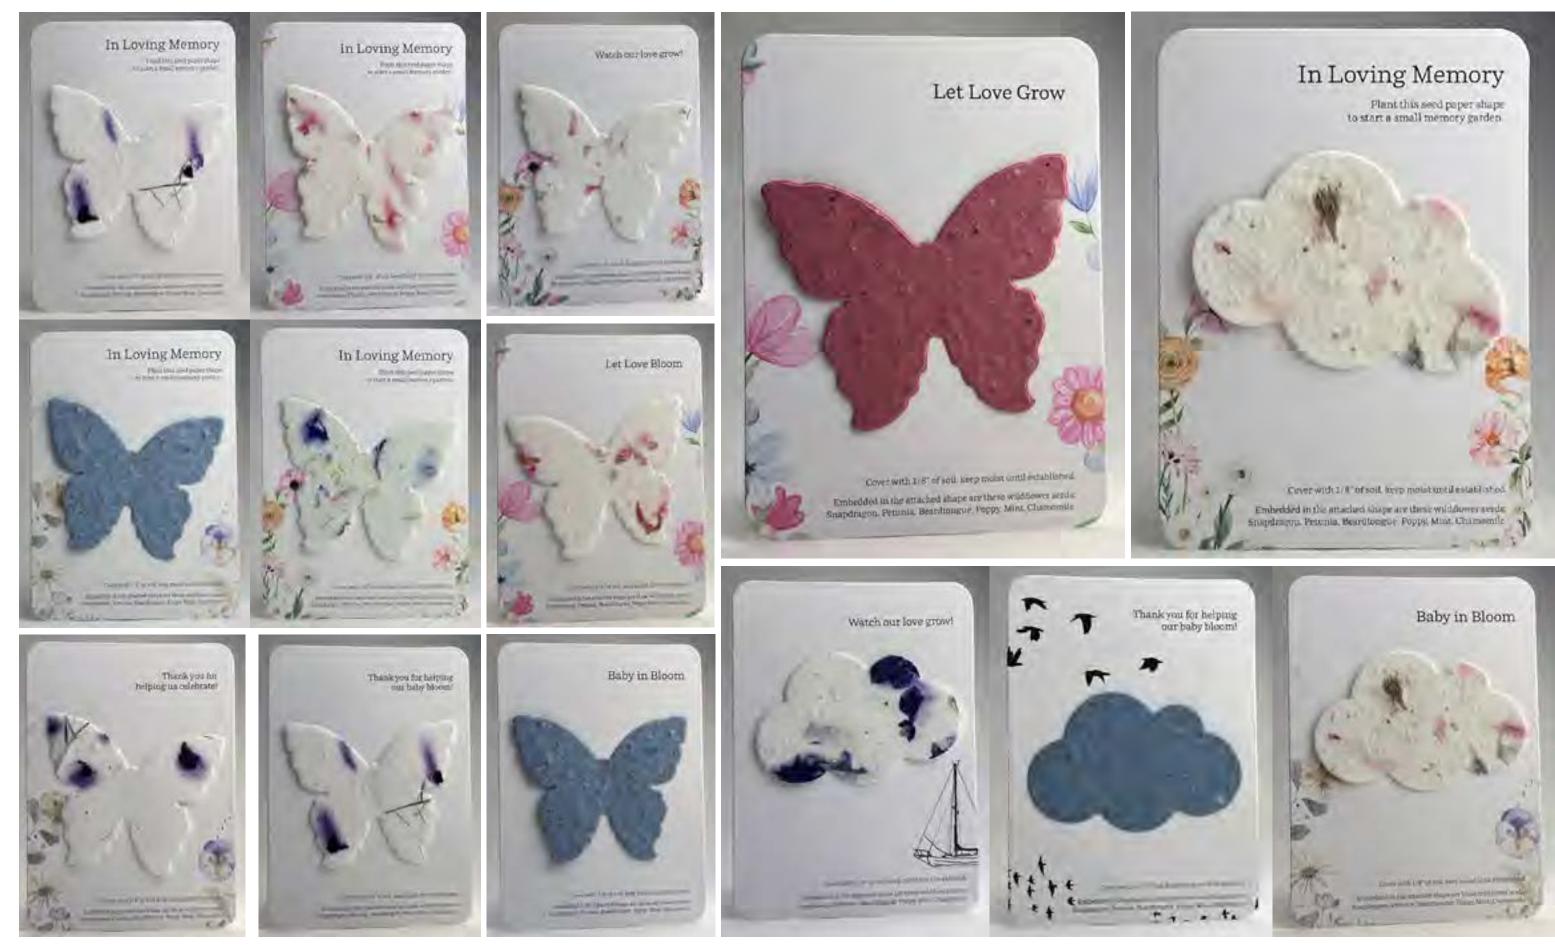

Forever In Jur Hearts ove

emary

Plaht me!

Meant

to Bee

Plant mel

you Are

Beelightful!

Plant me!

You Are.

Beelightful!

Plant mel

MEANT TO BEE Plant met

Meant to Bee

Plant mel

You are Beetightful!

Plant mel

In Lawing Memory

Cover with 1/8" of soil, keep mout until established Indesided to the paper are these weblicsoor seeds impolespine a fermion, Beschingpar, Davy, Tipper, Popp, Togher, Catchily, Maidee Paile, Charsende