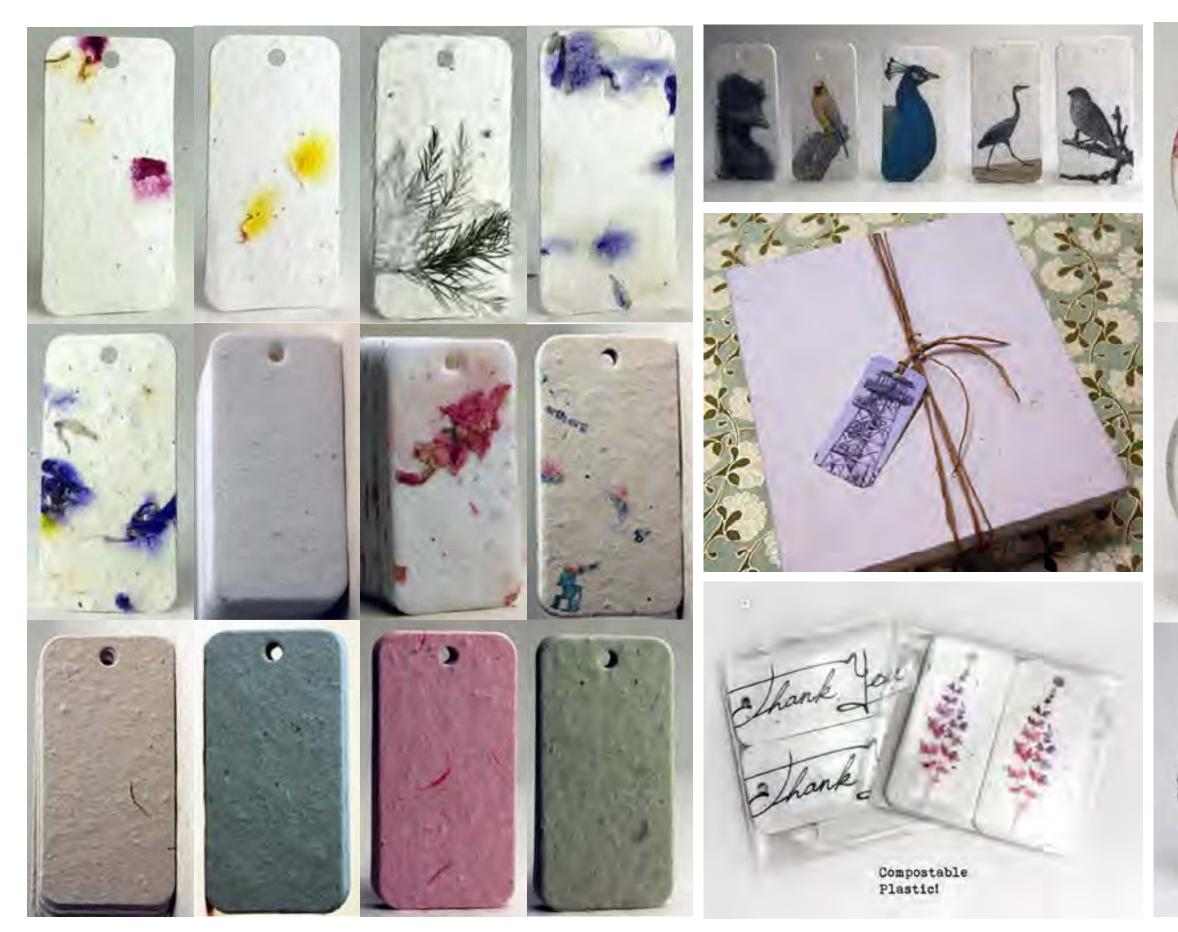

Plant mel

In Lawing Memory

Cover with 1/8" of soil, keep mout until established Indesided to the paper are these weblicsoor seeds impolespine a fermion, Beschingpar, Davy, Tipper, Popp, Togher, Catchily, Maidee Paile, Charsende

Thank You Watch C Grow

the support in the second seco

· ·

Comments of the second se

evy hristmas heistmas now Winter Wonderland To holly Jord Inord Marm Wishes 38:00 To To ·To To From From From From From

Cover with 1/8" of soil Keep most until established. Embedded is this paper aft these widdlawer seeds Saapdragon, Penam, Beardmogre, Dury, Thyme, Popyy, Fraglow, Catchly, Mäden Pislo and Chanomile