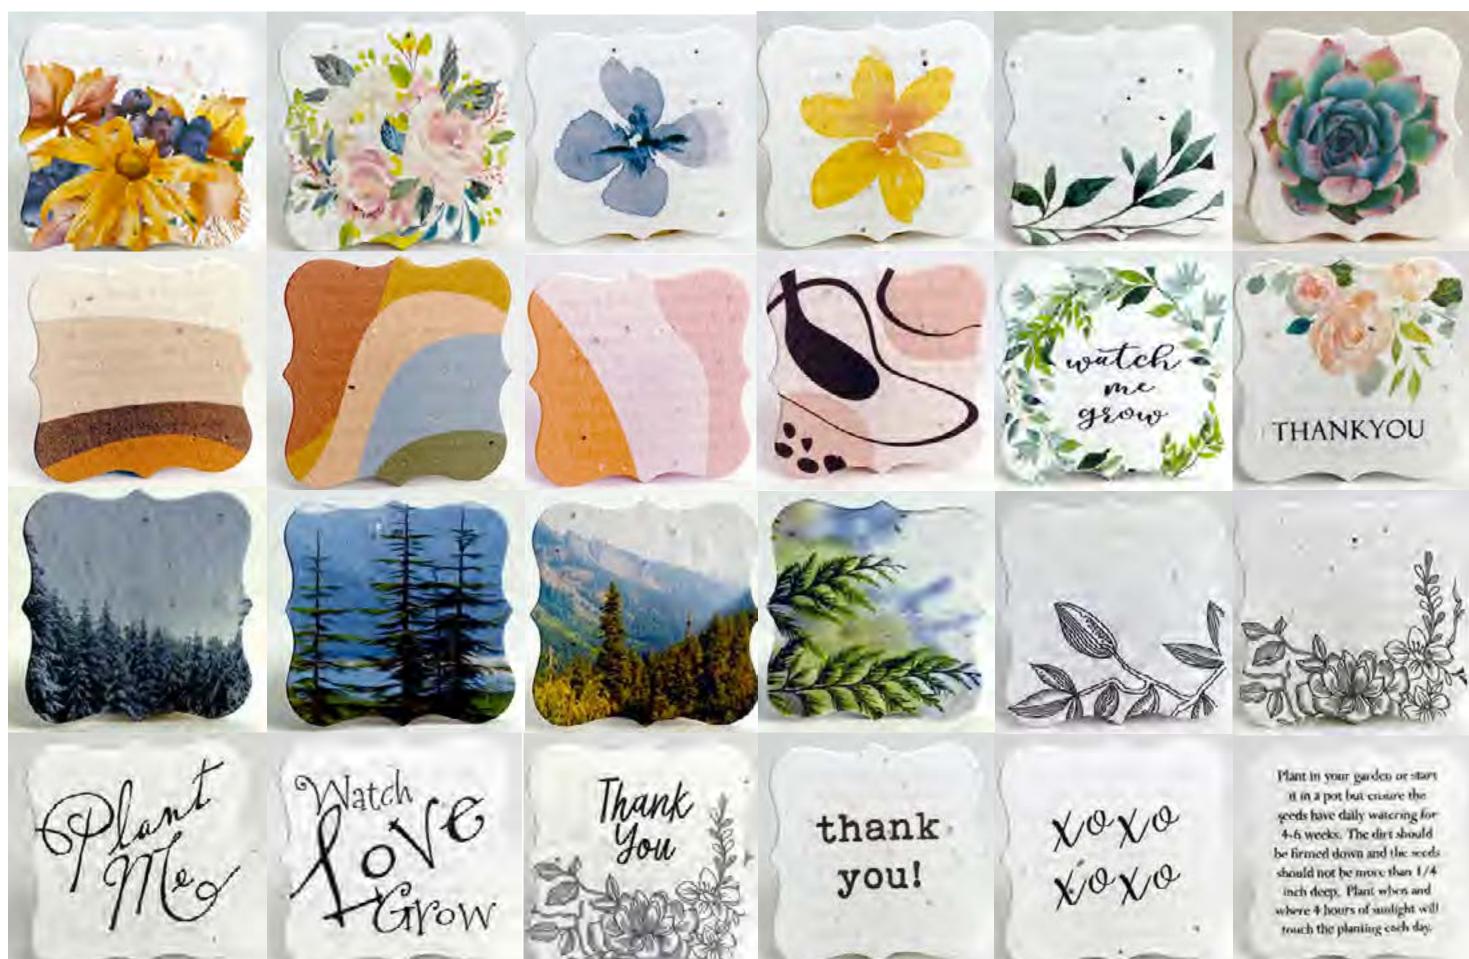

THANKOU THANK THANK

-

 State Scould applied
 State Scould applied
an statement of the second sec Case in Acres Tangan el. Jum. Of The Earth Seed Paper These handlends three we from paper formed and deet is a true is base. They are made with 100% part indertail wave end are 110% inter true in the They found ded is the maximum term and the 110% inter true is the true and tr 8 10 12 16 20 24 100 HEARTS CARDS TAGS

3.25in 2in 1.5in Plant me!

Welcome Baby Madeline

Time the must bed: shape for witchorce of

Dank the standed shape lar wildformers)

the an and an plant the Love Grows Love Grows Love Grows plant the seeds of seeds of love love 1.11 Thank You Watch Watch HANK hank Me Me Grow Grow UU

Fhank you Thank you Thank you for helping our for helping our for helping our baby baby 2012 baby blooms blooms blooms baby bloom baby bloom baby bloom plast this top for - ll(lands) plus the top for plant the top for will planned C 14141 - fortune Martha & g for Thank you for helping our Thank your Thank you for helping our baby bloom baby bloom baby bloom baby bloom baby bloom baby bloom Real True To gale --q-1 - the all mar Gil Spraud Our Love Thank Baby to Bee. . you Growing! for celebrating 'Plant this tay in honor of our new arrival with usl Plant this tag in honor of our new arrival!

thank you for helping our thank you Baby in Bloom thank you for helping our Baby in Bloom plant me baby bloom baby bloom baby bloom MANT DID TAG FOR PLANT THIS TAG FOR plant me! MAINTERNET WILDFLOWERS THANK YOU thank you for helping our for helping our baby bloom BABY BLOOM baby bloom baby bloom baby bloom PLANT THIS TAG FOR WEINTOWERS ANT THIS TAG FOR WHAT PROFILE WILDFLOWERS thank you for helping our Thank you Thank you thank you for helping our Baby in Bloom for helping our for helping our baby bloom. baby bloom! Plant mel baby bloom baby bloom FLANT THIS TAG FOR LANT THE TAG FOR WEDNEWEN plant me! WILDFLOWERS

Forever In Jur Hearts ove

emary

Plaht me!

Meant

to Bee

Plant mel

you Are

Beelightful!

Plant me!

You Are.

Beelightful!

Plant mel

MEANT TO BEE Plant met

Meant to Bee

Plant mel

You are Beetightful!

Plant mel

In Lawing Memory

Cover with 1/8" of soil, keep mout until established Indesided to the paper are these weblicsoor seeds impolespine a fermion, Beschingpar, Davy, Tipper, Popp, Togher, Catchily, Maidee Paile, Charsende

Thank You Watch C Grow

the support in the second seco

· ·

Comments of the second se

evy hristmas heistmas now Winter Wonderland To holly Jord Inord Marm Wishes 38:00 To To ·To To From From From From From

Cover with 1/8" of soil Keep most until established. Embedded is this paper aft these widdlawer seeds Saapdragon, Penam, Beardmogre, Dury, Thyme, Popyy, Fraglow, Catchly, Mäden Pislo and Chanomile

12

8

HAR -1000

RELP

and all dead with parts famili spanory av after orreste And Disk Steel MLK

UR SWEET UR SWEET

UR

MAGLE

UR

MAGIC

XOXO

XOXO

STAR SUPER

STAR

YOU &

ME

YOU &

ME

IN STATE OF THE PARTY AND

SUPER

CAT

CAT. COOL

COOL

Plant directly into the soil in a pot or in your garden. The dirt should be firmed down after sowing and the seeds should not be more then 1/4 inch deep. Keep moist for 4-6 weeks and ensure 4 hours of sunlight each day in order to germinate properly. The seeds include Snapdragon, Beardtongue, Petunia, Poppy, Mint and Chamomile.