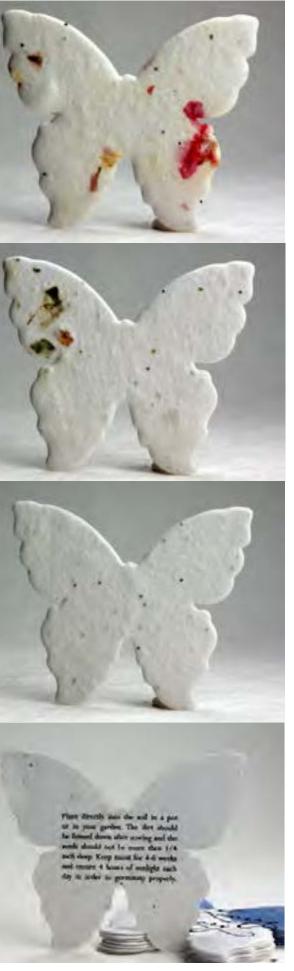

YOU &

ME

IN STATE OF THE PARTY AND

SUPER

CAT

CAT. COOL

COOL

Plant directly into the soil in a pot or in your garden. The dirt should be firmed down after sowing and the seeds should not be more then 1/4 inch deep. Keep moist for 4-6 weeks and ensure 4 hours of sunlight each day in order to germinate properly. The seeds include Snapdragon, Beardtongue, Petunia, Poppy, Mint and Chamomile.