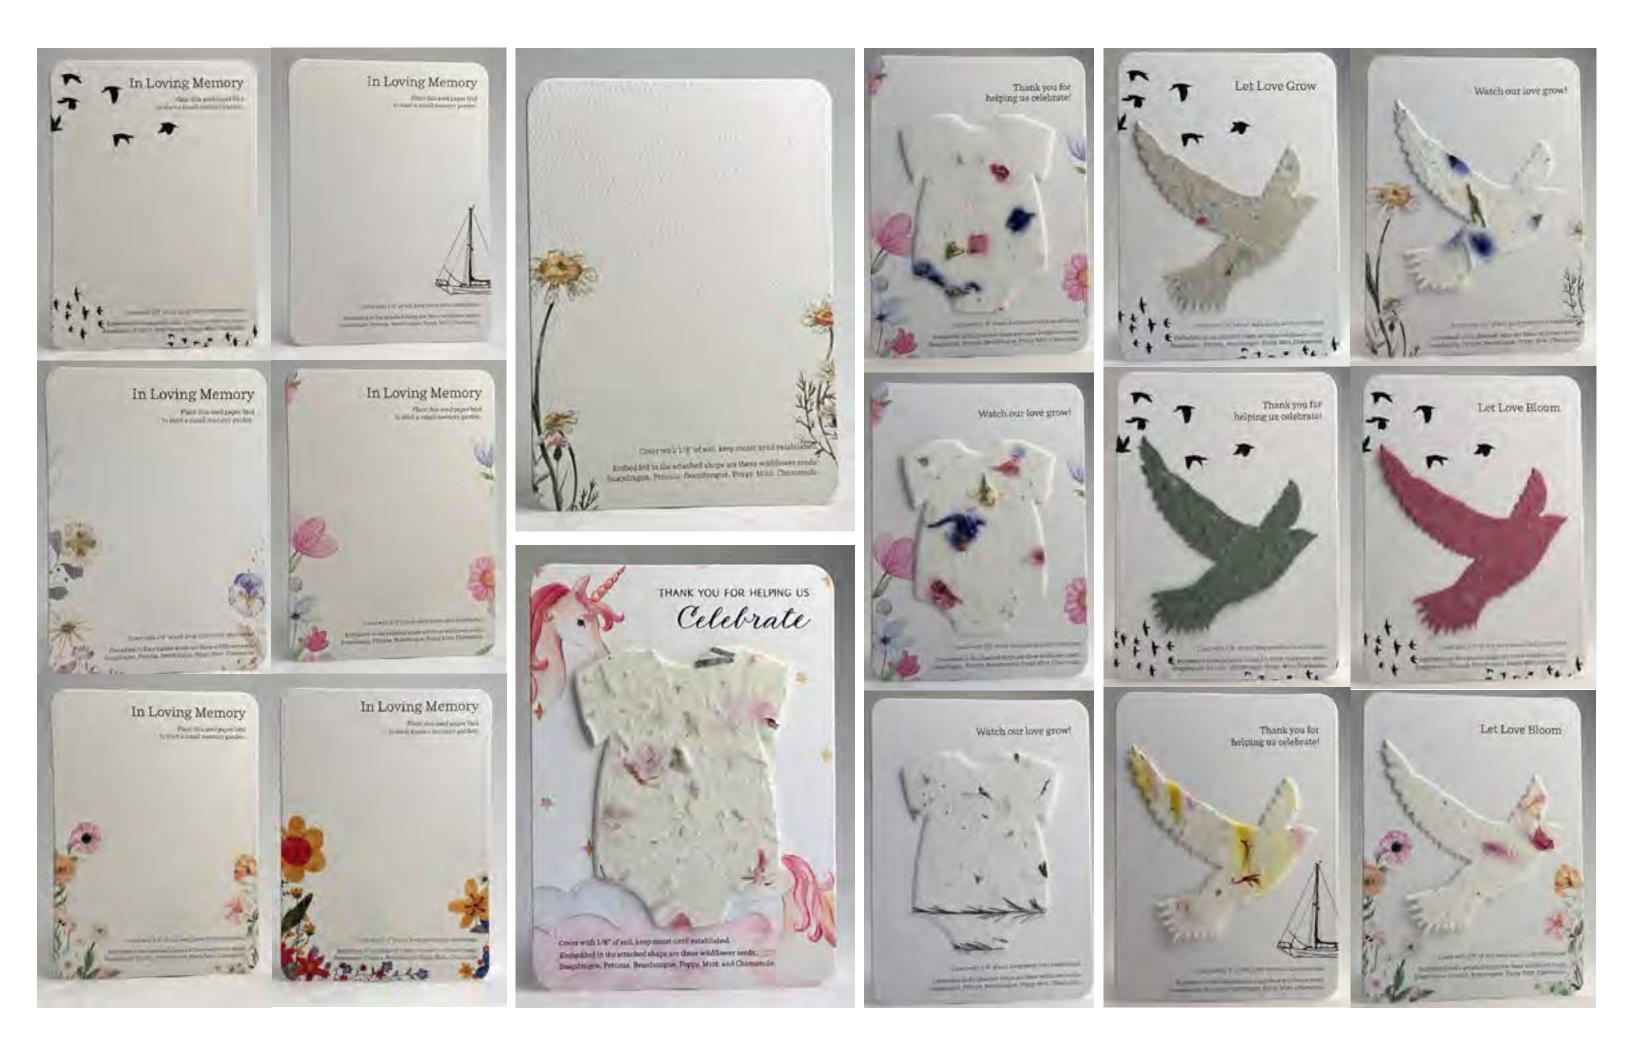

Forever In Jur Hearts ove

emary

Plaht me!

Meant

to Bee

Plant mel

you Are

Beelightful!

Plant me!

You Are.

Beelightful!

Plant mel

MEANT TO BEE Plant met

Meant to Bee

Plant mel

You are Beetightful!

Plant mel

In Lawing Memory

Cover with 1/8" of soil, keep mout until established Indesided to the paper are these weblicsoor seeds impolespine a fermion, Beschingpar, Davy, Tipper, Popp, Togher, Catchily, Maidee Paile, Charsende

Thank You Watch C Grow

the support in the second seco

· ·

Comments of the second se

evy hristmas heistmas now Winter Wonderland To holly Jord Inord Marm Wishes 38:00 To To ·To To From From From From From

Cover with 1/8" of soil Keep most until established. Embedded is this paper aft these widdlawer seeds Saapdragon, Penam, Beardmogre, Dury, Thyme, Popyy, Fraglow, Catchly, Mäden Pislo and Chanomile