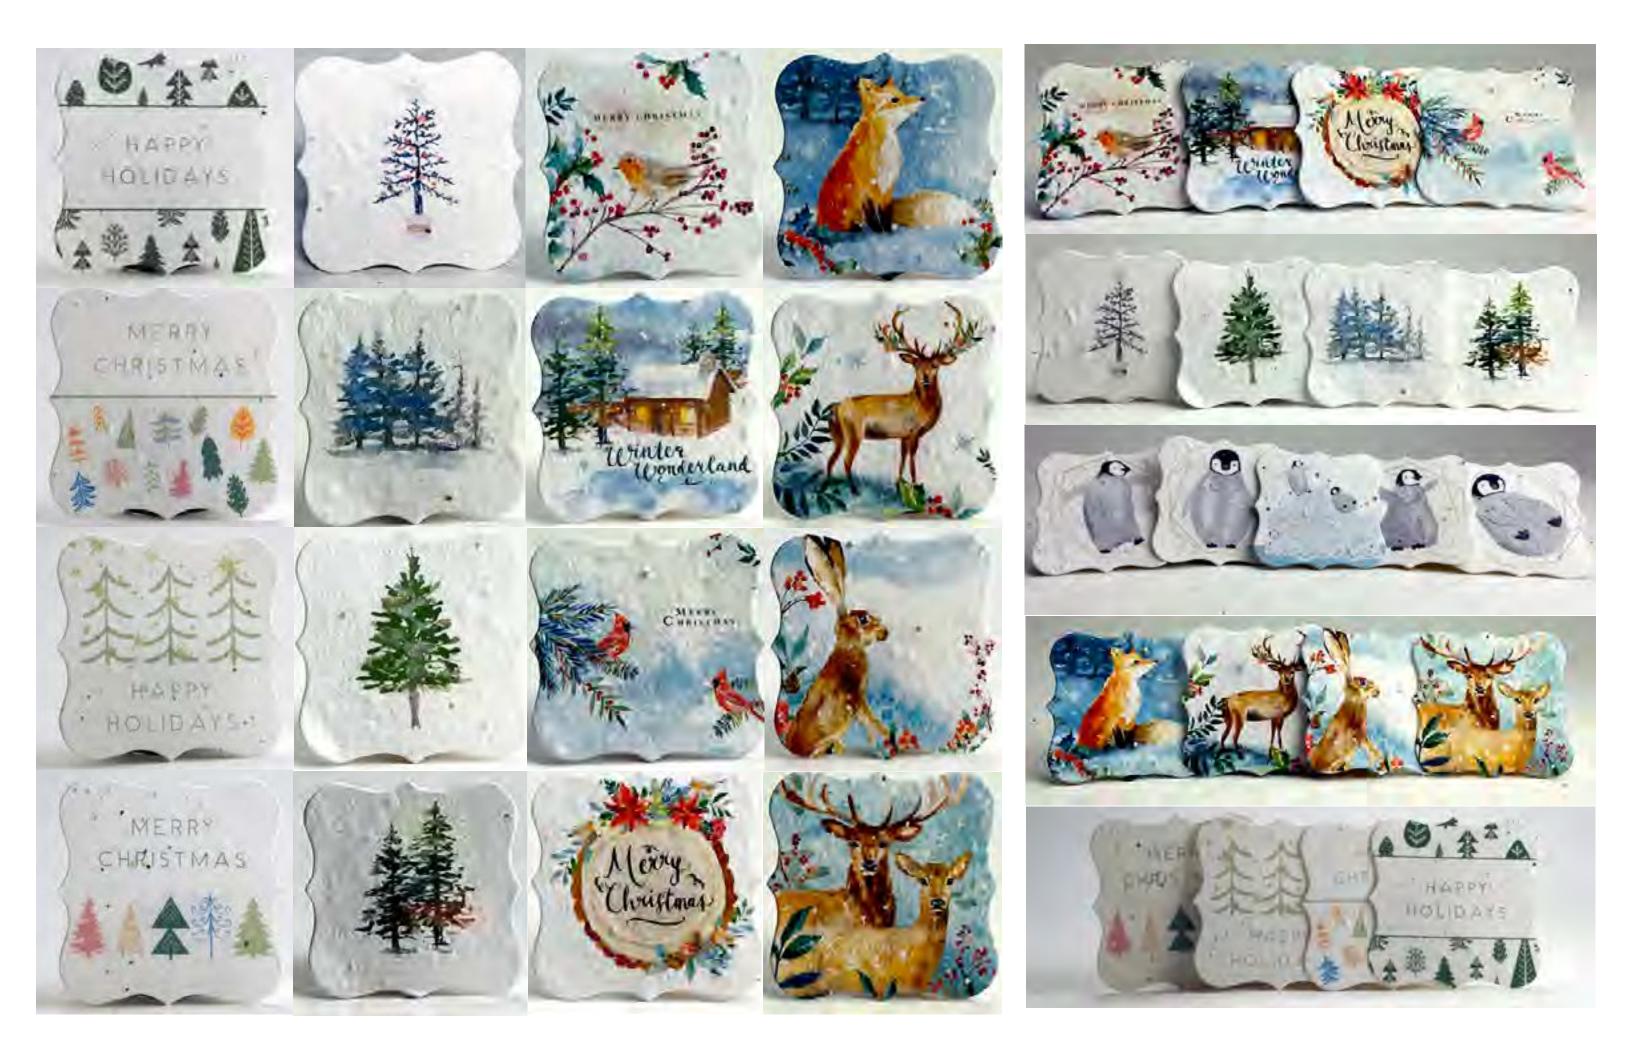

THANKOU THANK THANK

-

 State Scould applied
 State Scould applied
an statement of the second sec Case in Acres Tangan el. Jum. Of The Earth Seed Paper These handlends three we from paper formed and deet is a true is base. They are made with 100% part indertail wave end are 110% inter true in the They found ded is the maximum term and the 110% inter true is the true and tr 8 10 12 16 20 24 100 HEARTS CARDS TAGS