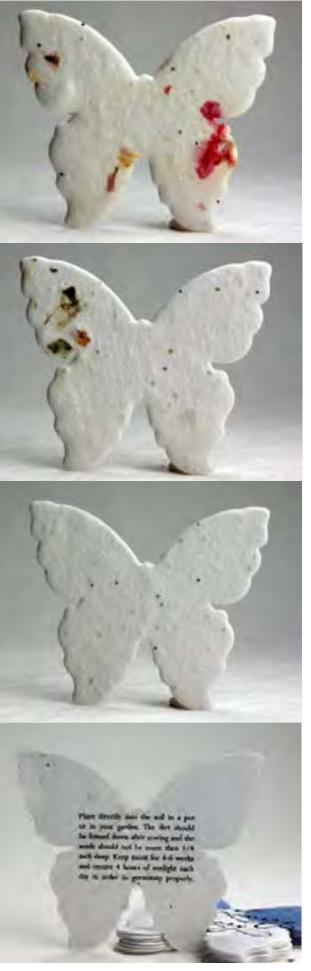

YOU &

ME

IN STATE OF THE PARTY AND

SUPER

CAT

CAT. COOL

COOL

Plant directly into the soil in a pot or in your garden. The dirt should be firmed down after sowing and the seeds should not be more then 1/4 inch deep. Keep moist for 4-6 weeks and ensure 4 hours of sunlight each day in order to germinate properly. The seeds include Snapdragon, Beardtongue, Petunia, Poppy, Mint and Chamomile.