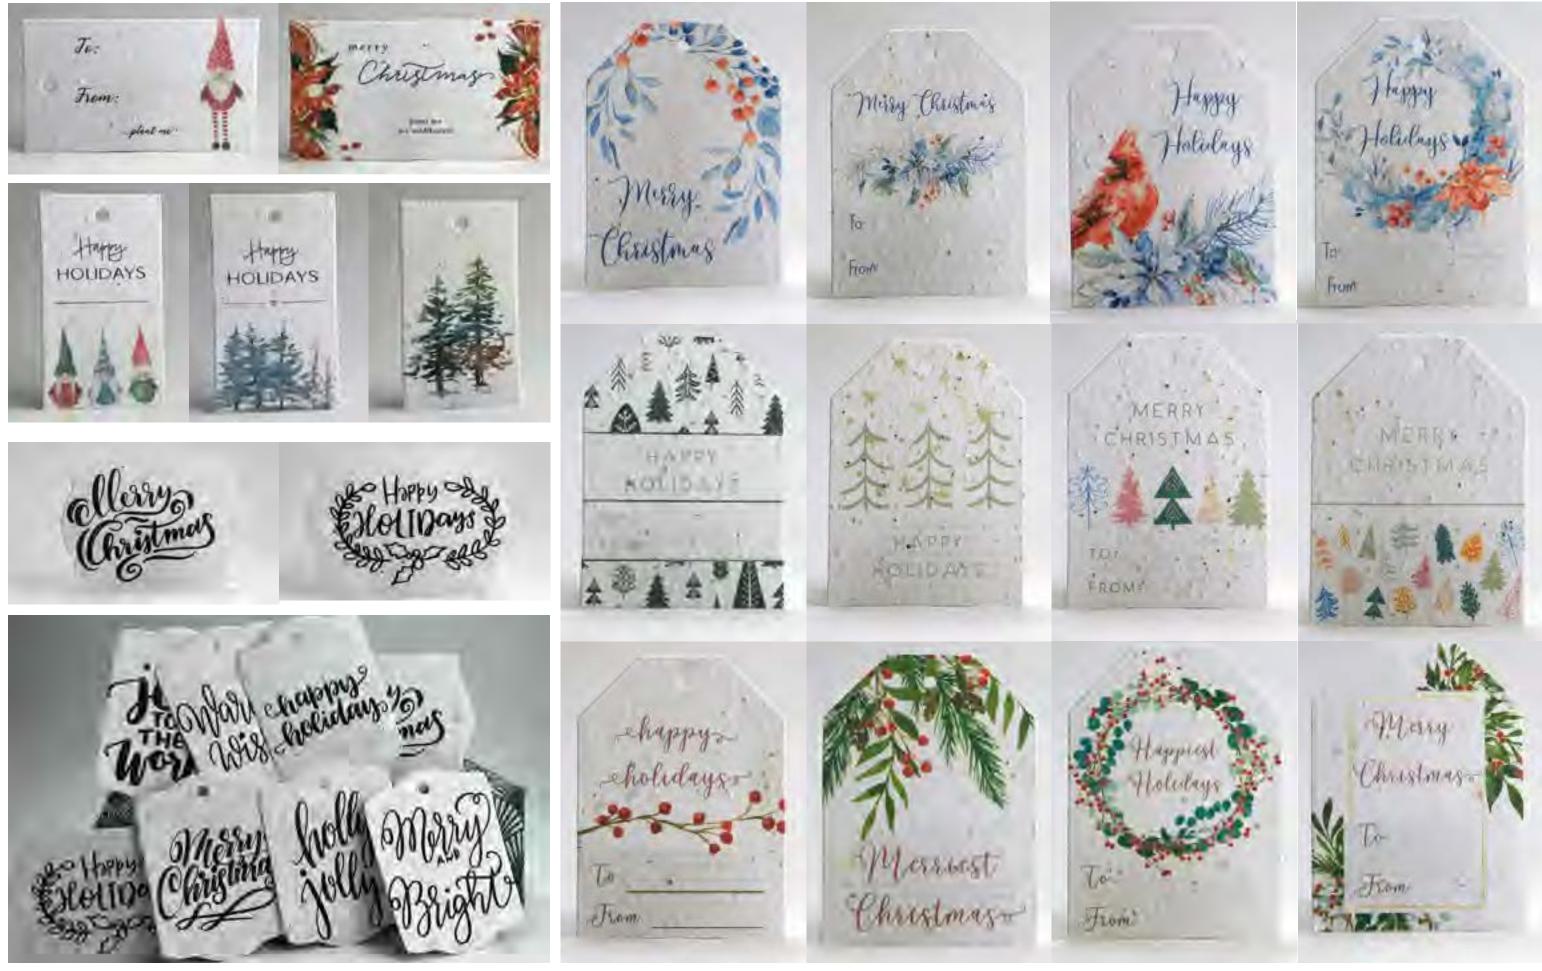

THANKOU THANK THANK

-

 State Scould applied
 State Scould applied
an statement of the second sec Case in Acres Tangan el. Jum. Of The Earth Seed Paper These handlends three we from paper formed and deet is a true is base. They are made with 100% part indertail wave end are 110% inter true in the They found ded is the maximum term and the 110% inter true is the true and tr 8 10 12 16 20 24 100 HEARTS CARDS TAGS