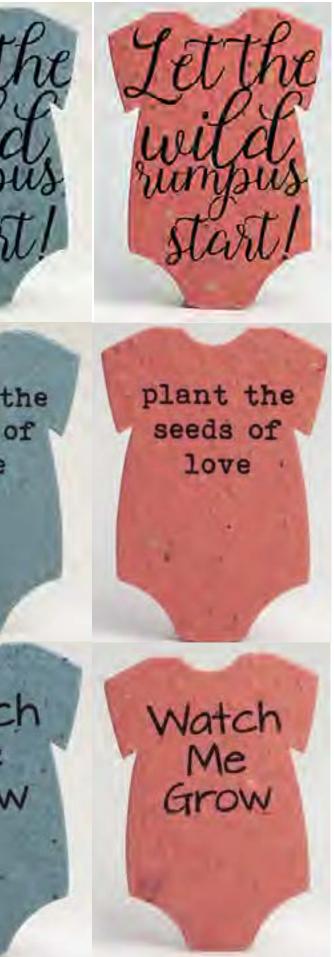

3.25in 2in 1.5in Plant me!

Welcome Baby Madeline

Time the must bed: shape for witchorce of

Dank the standed shape lar wildformers)

the an and an plant the Love Grows Love Grows Love Grows plant the seeds of seeds of love love 1.11 Thank You Watch Watch HANK hank Me Me Grow Grow UU