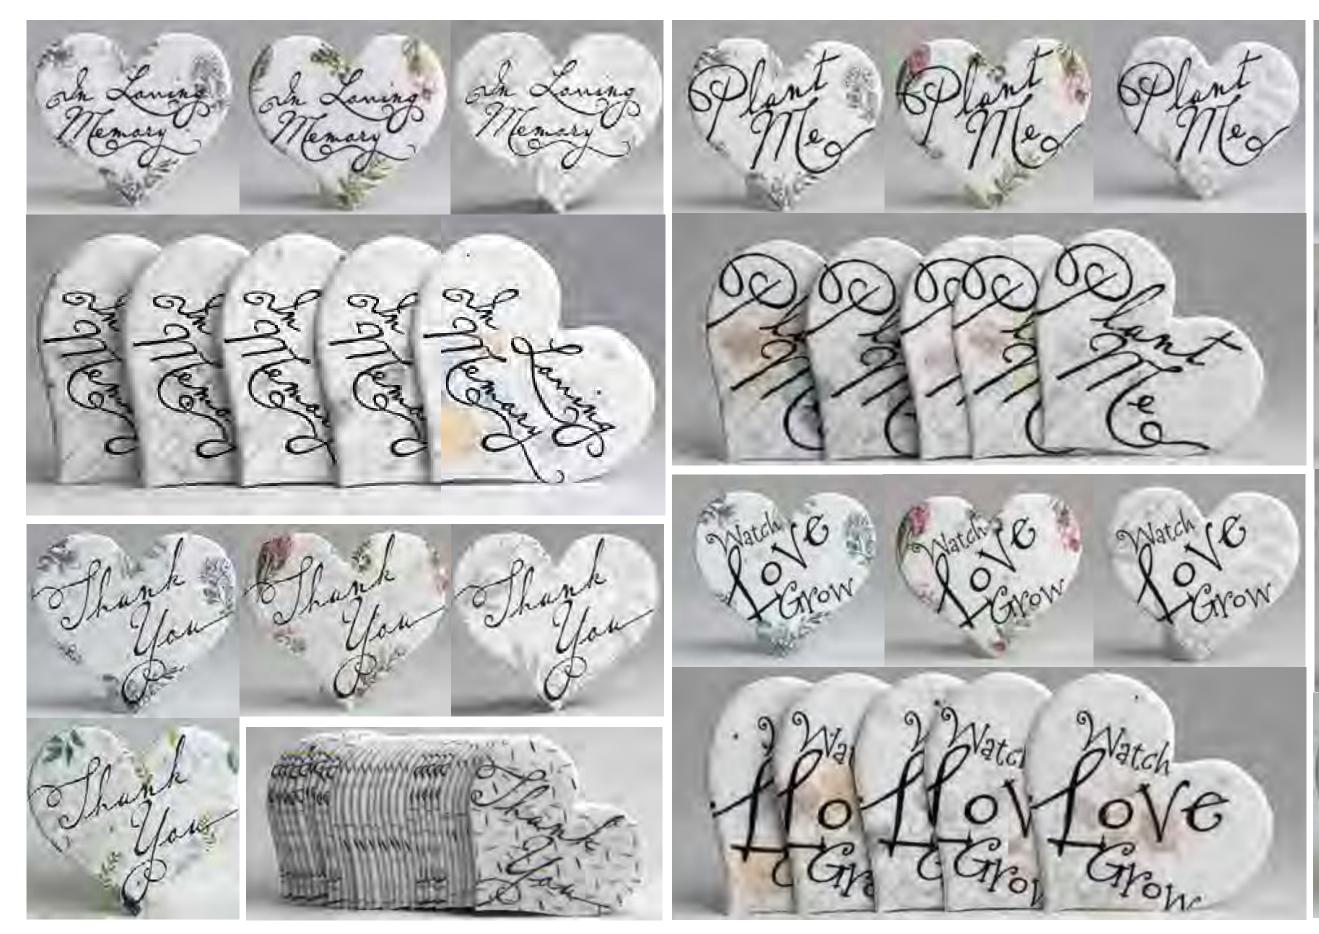

THANKOU THANK THANK

-

 State Scould applied
 State Scould applied
an statement of the second sec Case in Acres Tangan el. Jum. Of The Earth Seed Paper These handlends three we from paper formed and deet is a true is base. They are made with 100% part indertail wave end are 110% inter true in the They found ded is the maximum term and the 110% inter true is the true and tr 8 10 12 16 20 24 100 HEARTS CARDS TAGS

3.25in 2in 1.5in Plant me!

Welcome Baby Madeline

Time the must bed: shape for witchorce of

Dank the standed shape lar wildformers)

the an and an plant the Love Grows Love Grows Love Grows plant the seeds of seeds of love love 1.11 Thank You Watch Watch HANK hank Me Me Grow Grow UU

Forever In Jur Hearts ove

emary

Plaht me!

Meant

to Bee

Plant mel

you Are

Beelightful!

Plant me!

You Are.

Beelightful!

Plant mel

MEANT TO BEE Plant met

Meant to Bee

Plant mel

You are Beetightful!

Plant mel

In Lawing Memory

Cover with 1/8" of soil, keep mout until established Indesided to the paper are these weblicsoor seeds impolespine a fermion, Beschingpar, Davy, Tipper, Popp, Togher, Catchily, Maidee Paile, Charsende