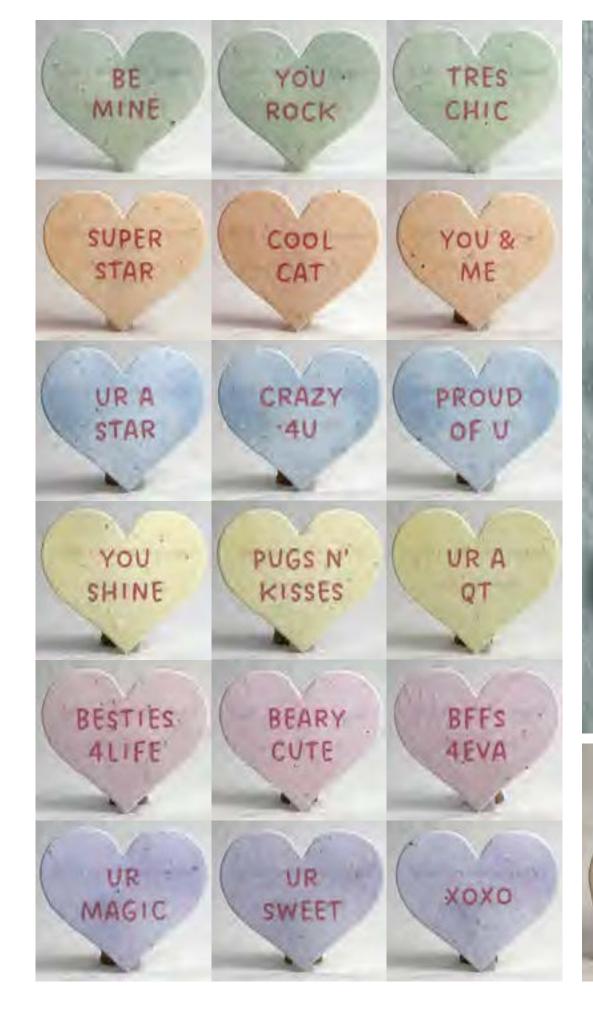

12

8

HAR -1000

RELP

and all dead with parts famili spanory av after orreste And Disk Steel MLK

UR SWEET UR SWEET

UR

MAGLE

UR

MAGIC

XOXO

XOXO

STAR SUPER

STAR

YOU &

ME

YOU &

ME

IN STATE OF THE PARTY AND

SUPER

CAT

CAT. COOL

COOL

Plant directly into the soil in a pot or in your garden. The dirt should be firmed down after sowing and the seeds should not be more then 1/4 inch deep. Keep moist for 4-6 weeks and ensure 4 hours of sunlight each day in order to germinate properly. The seeds include Snapdragon, Beardtongue, Petunia, Poppy, Mint and Chamomile.