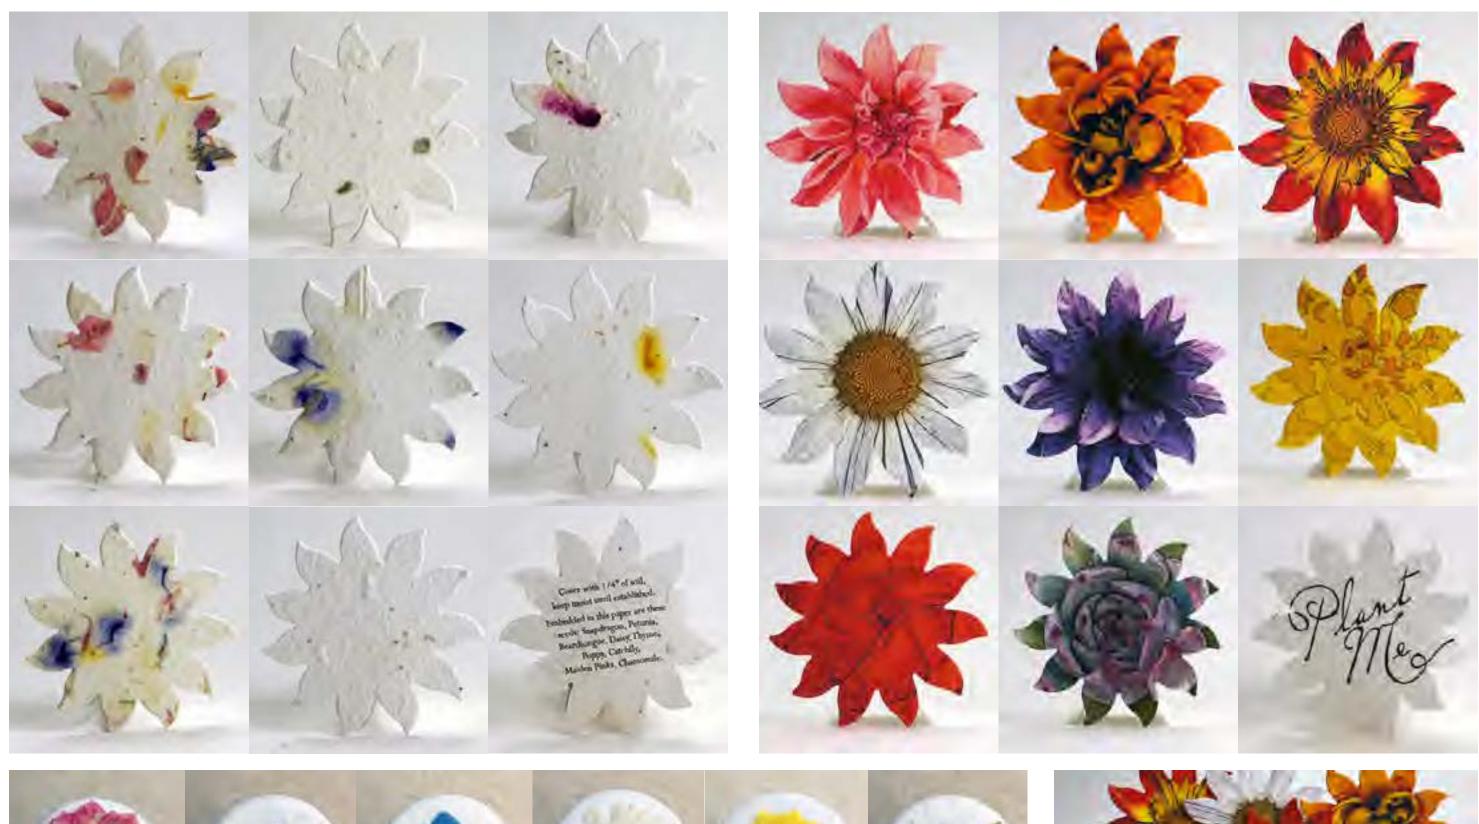

Plant mel

In Lawing Memory

Cover with 1/8" of soil, keep mout until established Indesided to the paper are these weblicsoor seeds impolespine a fermion, Beschingpar, Davy, Tipper, Popp, Togher, Catchily, Maidee Paile, Charsende