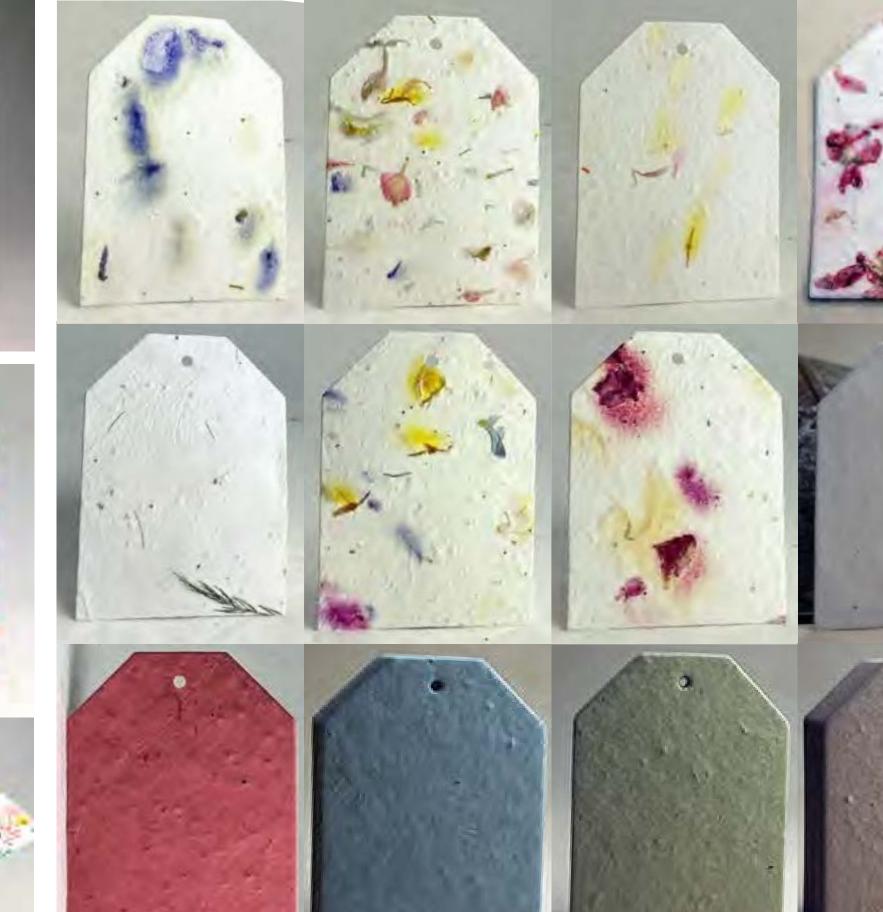

THANKOU THANK THANK

-

 State Scould applied
 State Scould applied
an statement of the second sec Case in Acres Tangan el. Jum. Of The Earth Seed Paper These handlends three we from paper formed and deet is a true is base. They are made with 100% part indertail wave end are 110% inter true in the They found ded is the maximum term and the 110% inter true is the true and tr 8 10 12 16 20 24 100 HEARTS CARDS TAGS