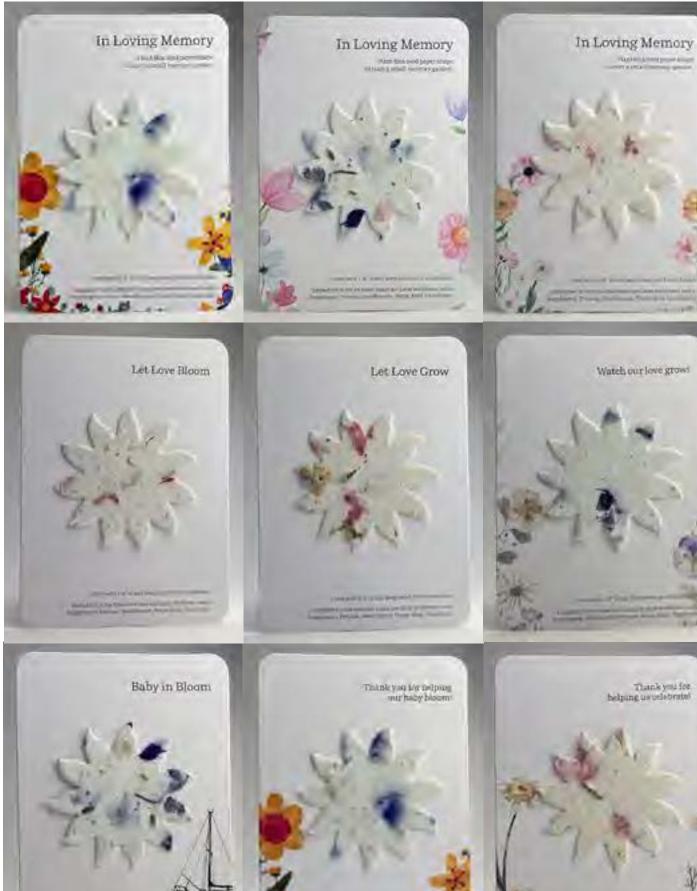

3.25in 2in 1.5in Plant me!

Welcome Baby Madeline

Time the must bed: shape for witchorce of

Dank the standed shape lar wildformers)

the an and an plant the Love Grows Love Grows Love Grows plant the seeds of seeds of love love 1.11 Thank You Watch Watch HANK hank Me Me Grow Grow UU

Fhank you Thank you Thank you for helping our for helping our for helping our baby baby 2012 baby blooms blooms blooms baby bloom baby bloom baby bloom plast this top for - ll(lands) plus the top for plant the top for will planned C 14141 - fortune Martha & g for Thank you for helping our Thank your Thank you for helping our baby bloom baby bloom baby bloom baby bloom baby bloom baby bloom Real True To gale --q-1 - the all mar Gil Spraud Our Love Thank Baby to Bee. . you Growing! for celebrating 'Plant this tay in honor of our new arrival with usl Plant this tag in honor of our new arrival!

thank you for helping our thank you Baby in Bloom thank you for helping our Baby in Bloom plant me baby bloom baby bloom baby bloom MANT DID TAG FOR PLANT THIS TAG FOR plant me! MAINTERNET WILDFLOWERS THANK YOU thank you for helping our for helping our baby bloom BABY BLOOM baby bloom baby bloom baby bloom PLANT THIS TAG FOR WEINTOWERS ANT THIS TAG FOR WHAT PROFILE WILDFLOWERS thank you for helping our Thank you Thank you thank you for helping our Baby in Bloom for helping our for helping our baby bloom. baby bloom! Plant mel baby bloom baby bloom FLANT THIS TAG FOR LANT THE TAG FOR WEDNEWEN plant me! WILDFLOWERS

Plant mel

In Lawing Memory

Cover with 1/8" of soil, keep mout until established Indesided to the paper are these weblicsoor seeds impolespine a fermion, Beschingpar, Davy, Tipper, Popp, Togher, Catchily, Maidee Paile, Charsende