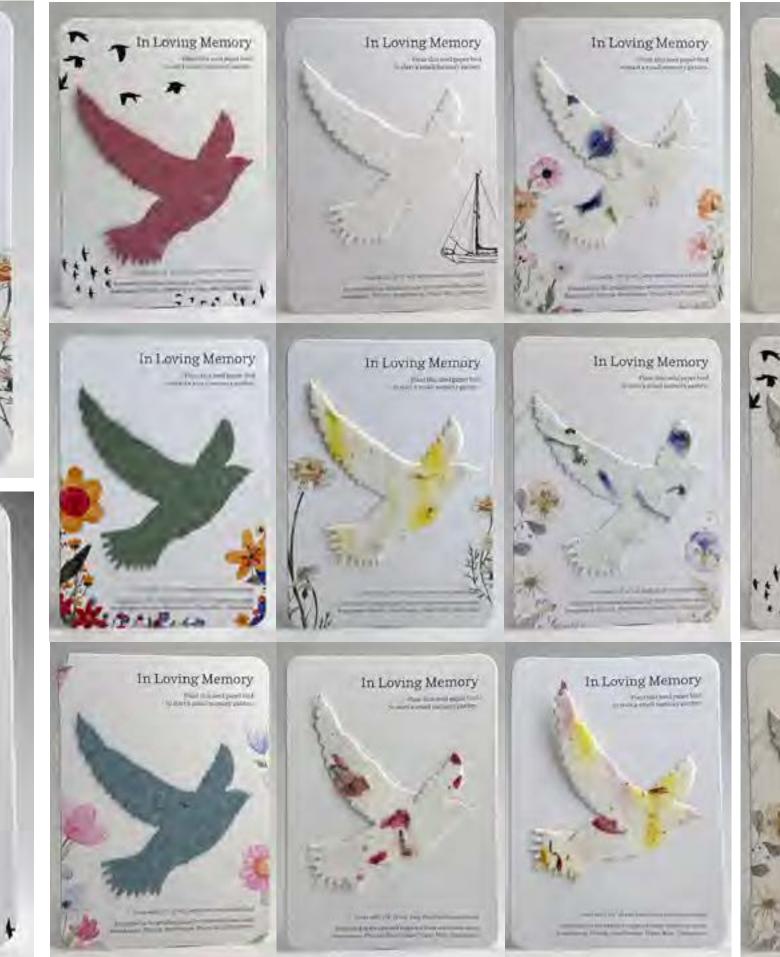

Plant mel

In Lawing Memory

Cover with 1/8" of soil, keep mout until established Indesided to the paper are these weblicsoor seeds impolespine a fermion, Beschingpar, Davy, Tipper, Popp, Togher, Catchily, Maidee Paile, Charsende

Thank You Watch C Grow

the support in the second seco

· ·

Comments of the second se

evy hristmas heistmas now Winter Wonderland To holly Jord Inord Marm Wishes 38:00 To To ·To To From From From From From

Cover with 1/8" of soil Keep most until established. Embedded is this paper aft these widdlawer seeds Saapdragon, Penam, Beardmogre, Dury, Thyme, Popyy, Fraglow, Catchly, Mäden Pislo and Chanomile