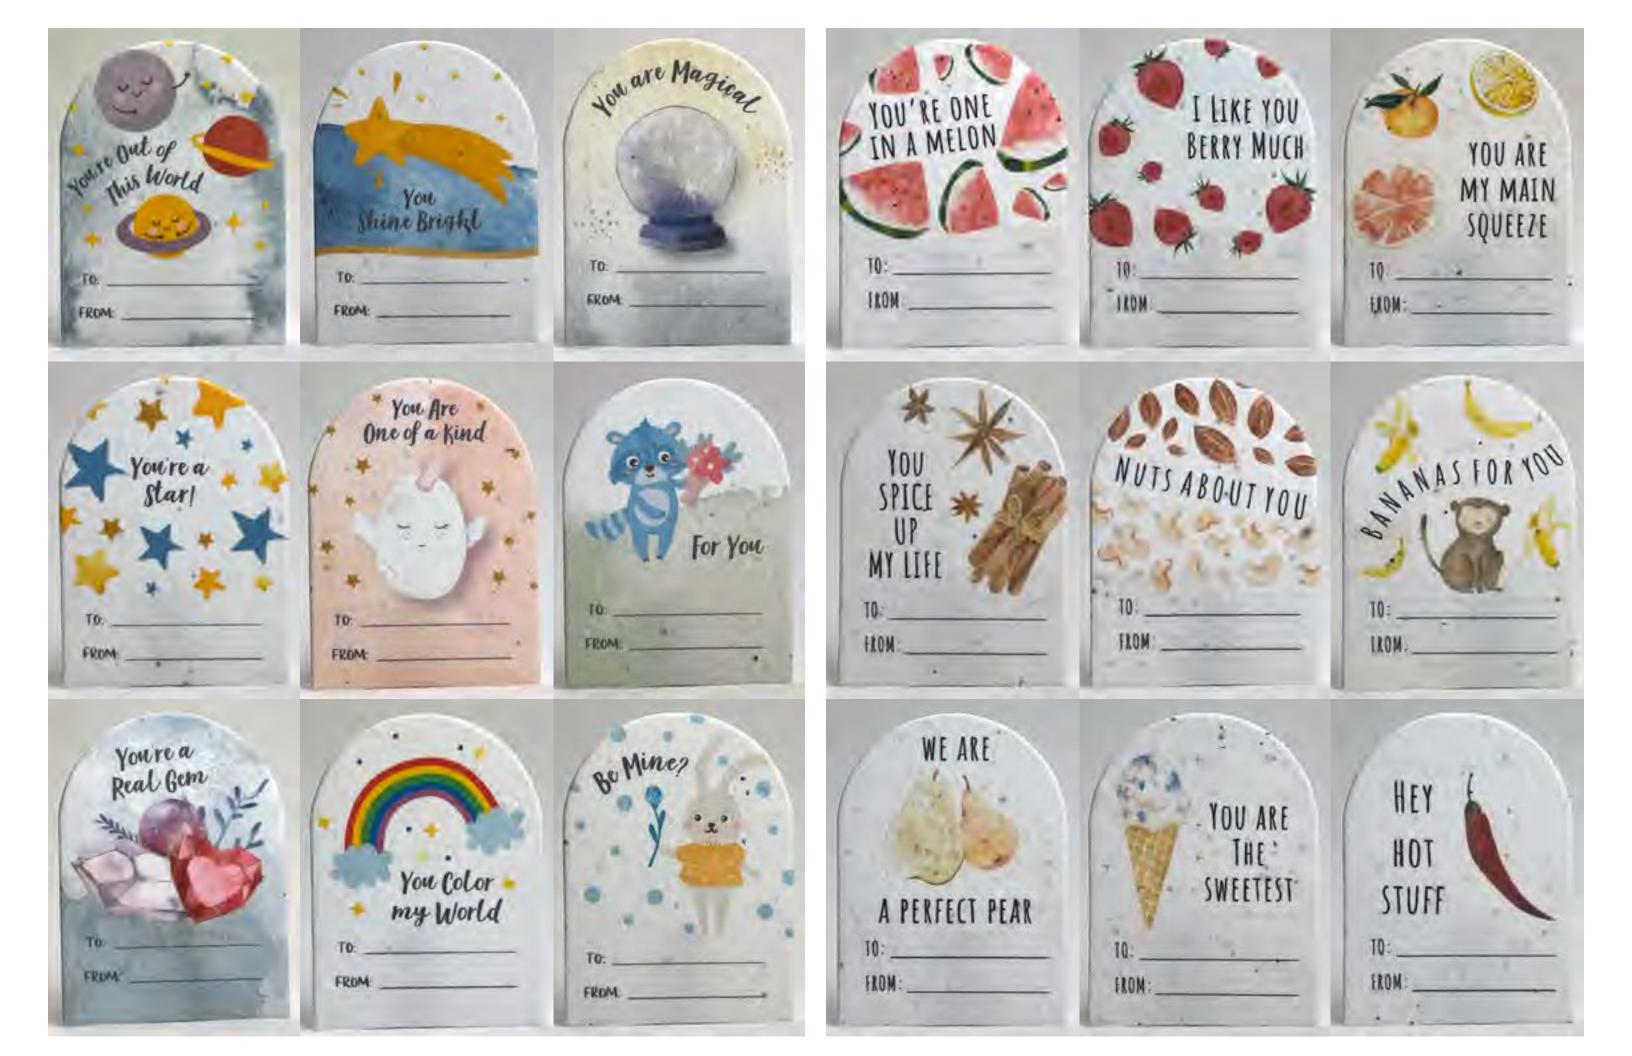

THANKOU THANK THANK

-

 State Scould applied
 State Scould applied
an statement of the second sec Case in Acres Tangan el. Jum. Of The Earth Seed Paper These handlends three we from paper formed and deet is a true is base. They are made with 100% part indertail wave end are 110% inter true in the They found ded is the maximum term and the 110% inter true is the true and tr 8 10 12 16 20 24 100 HEARTS CARDS TAGS