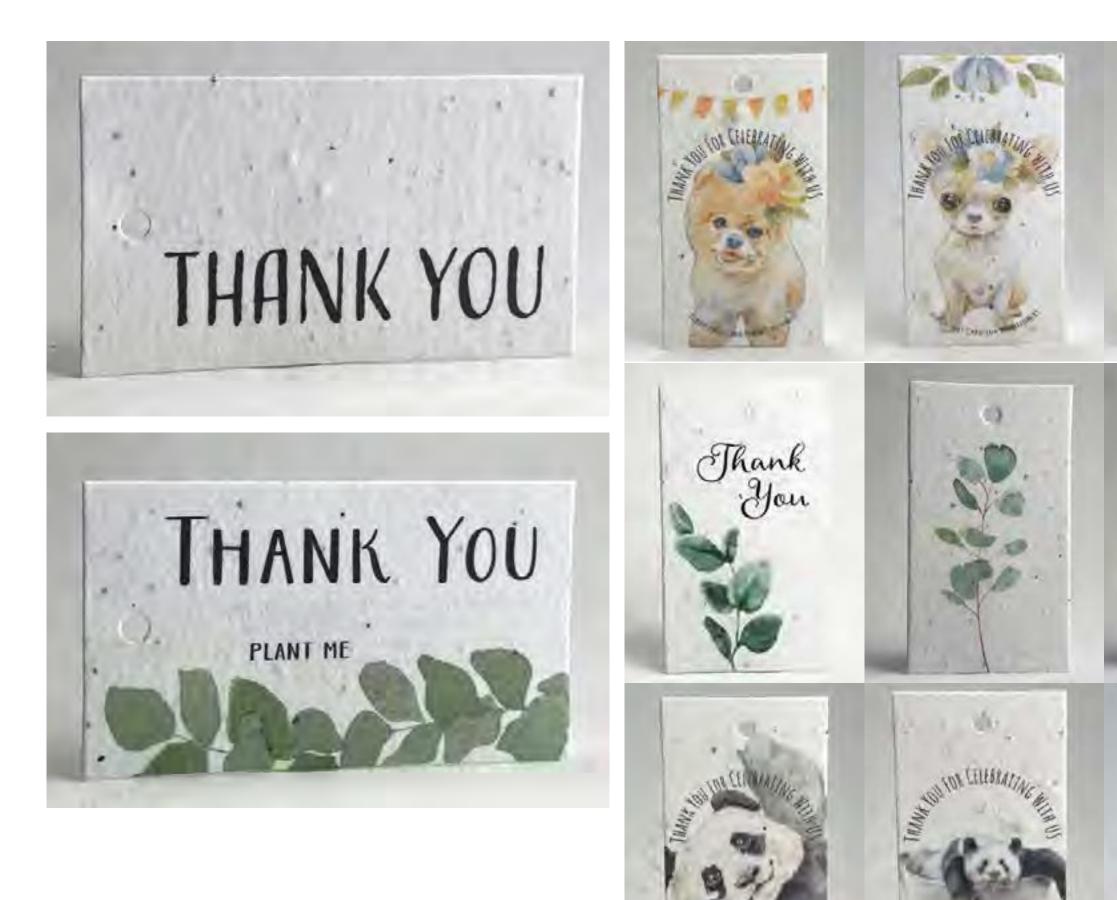

THANKOU THANK THANK

-

 State Scould applied
 State Scould applied
an statement of the second sec Case in Acres Tangan el. Jum. Of The Earth Seed Paper These handlends three we from paper formed and deet is a true is base. They are made with 100% part indertail wave end are 110% inter true in the They found ded is the maximum term and the 110% inter true is the true and tr 8 10 12 16 20 24 100 HEARTS CARDS TAGS