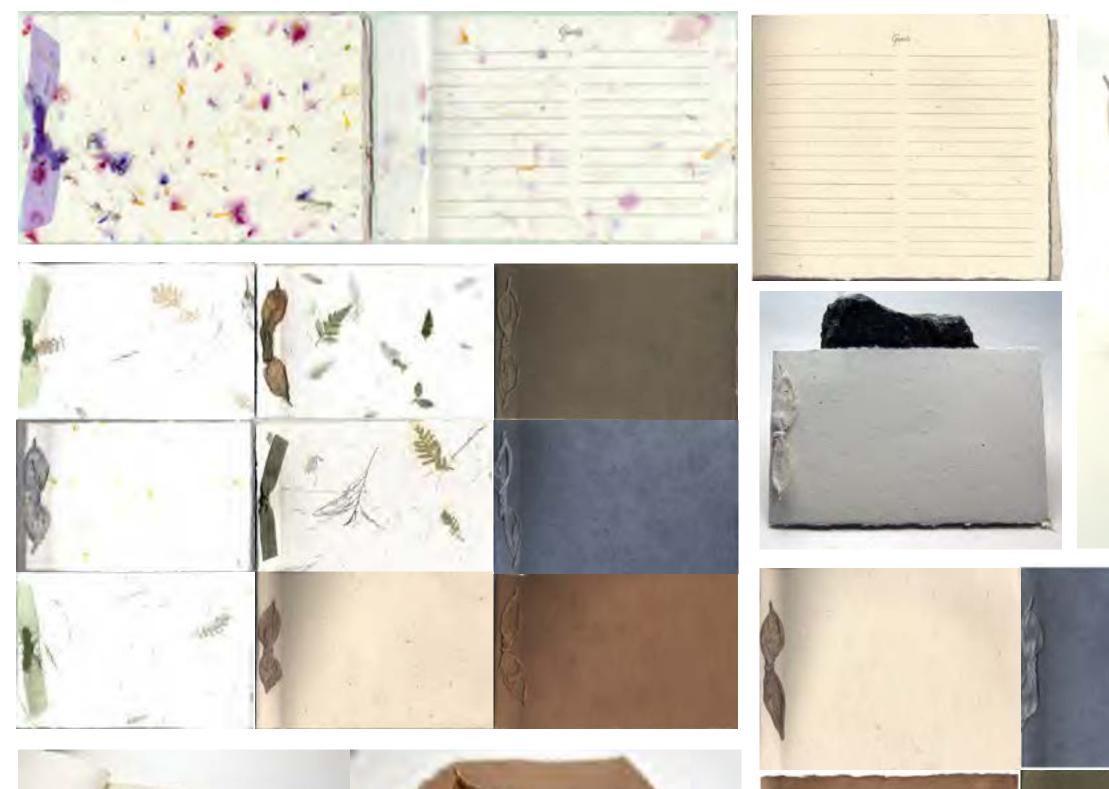

ly into the soil in a pot or in your garden. The dirt should be firmed down after sowing and the seeds should not be more then 1/4 inch deep. Keep moist for 4-6 weeks and ensure 4 hours of sunlight each day in order to germinate properly. The seeds include Snapdragon, Beardtongue, Petunia, Poppy, Mint and Chamomile.







shank you

61.00

NO MARKAR





























































































S.

4. 11













This paper is made by hand it batch them (OD's tree-fore, recepted filters & contains not North-Insteament and provide defilters and filter approach defilters and filter approach defilters and supplying a provintion paper balance form that paper balance form the supply and balance path.





























## Lotka

































Cotton Seeded Paper DIY Kits