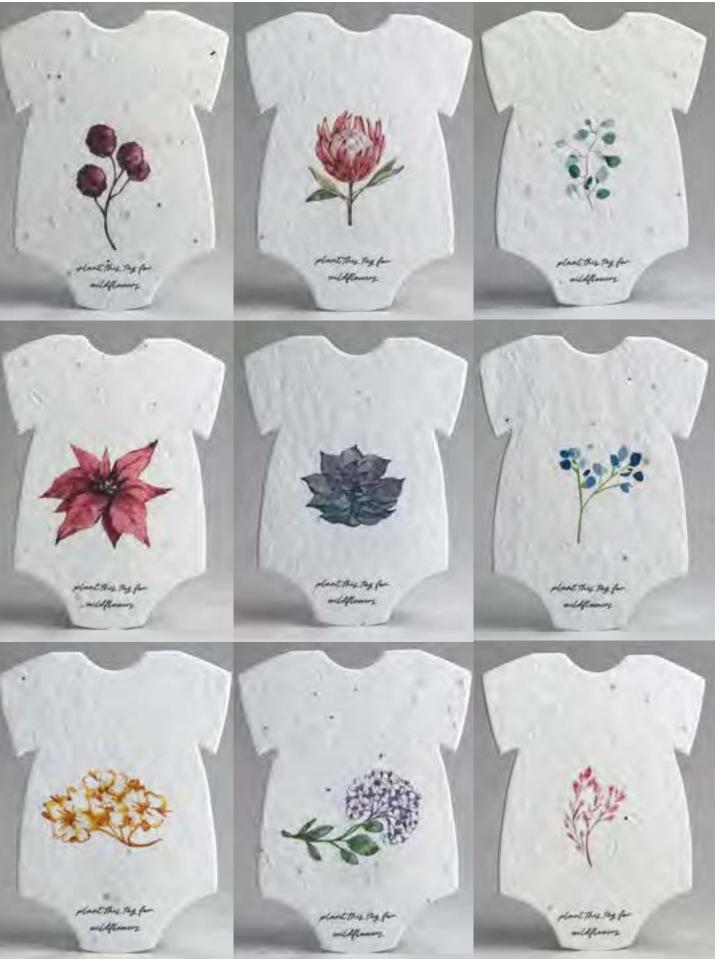

3.25in 2in 1.5in Plant me!

Welcome Baby Madeline

Time the must bed: shape for witchorce of

Dank the standed shape lar wildformers)

the an and an plant the Love Grows Love Grows Love Grows plant the seeds of seeds of love love 1.11 Thank You Watch Watch HANK hank Me Me Grow Grow UU

Fhank you Thank you Thank you for helping our for helping our for helping our baby baby 2012 baby blooms blooms blooms baby bloom baby bloom baby bloom plast this top for - ll(lands) plus the top for plant the top for will planned C 14141 - fortune Martha & g for Thank you for helping our Thank your Thank you for helping our baby bloom baby bloom baby bloom baby bloom baby bloom baby bloom Real True To gale --q-1 - the all mar Gil Spraud Our Love Thank Baby to Bee. . you Growing! for celebrating 'Plant this tay in honor of our new arrival with usl Plant this tag in honor of our new arrival!

thank you for helping our thank you Baby in Bloom thank you for helping our Baby in Bloom plant me baby bloom baby bloom baby bloom MANT DID TAG FOR PLANT THIS TAG FOR plant me! MAINTERNET WILDFLOWERS THANK YOU thank you for helping our for helping our baby bloom BABY BLOOM baby bloom baby bloom baby bloom PLANT THIS TAG FOR WEINTOWERS ANT THIS TAG FOR WHAT PROFILE WILDFLOWERS thank you for helping our Thank you Thank you thank you for helping our Baby in Bloom for helping our for helping our baby bloom. baby bloom! Plant mel baby bloom baby bloom FLANT THIS TAG FOR LANT THE TAG FOR WEDNEWEN plant me! WILDFLOWERS