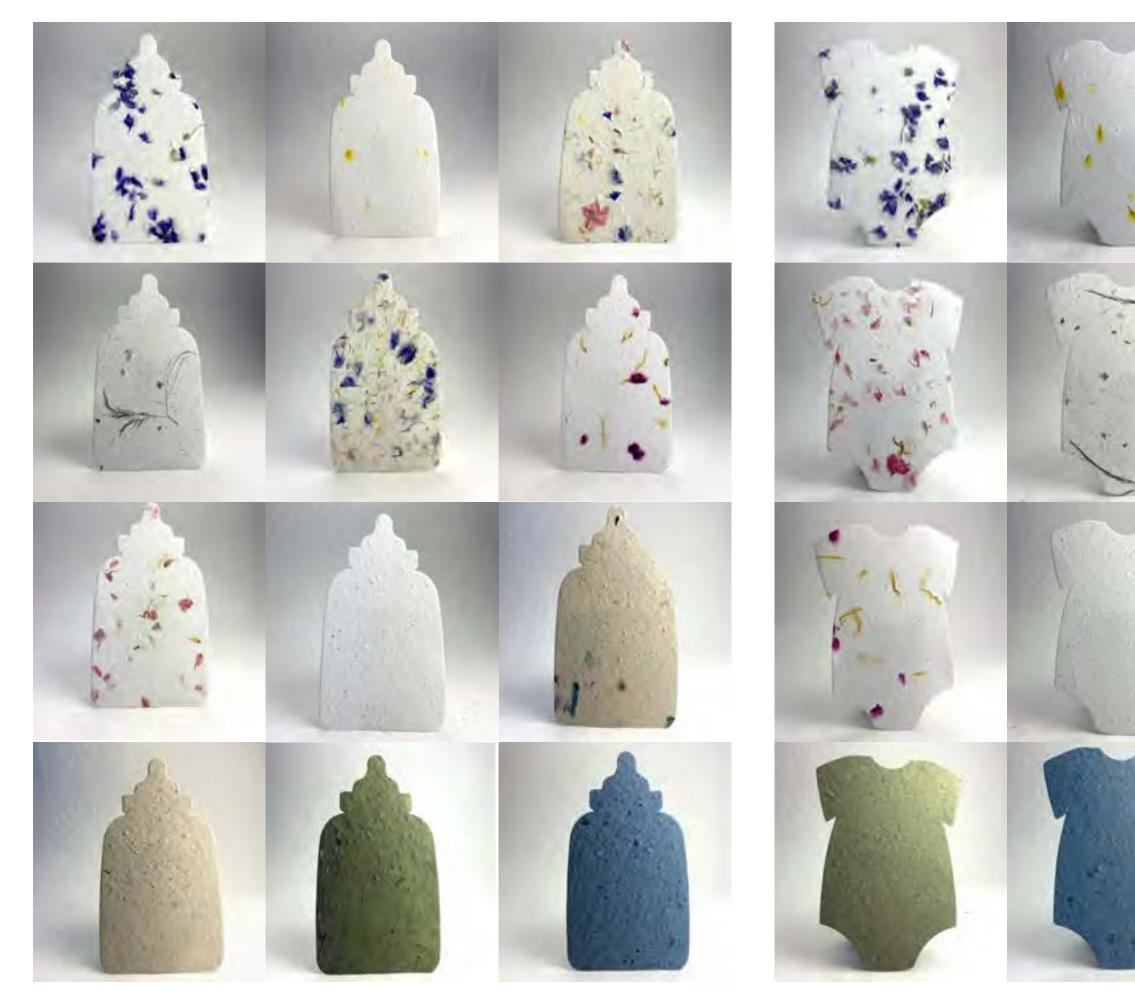

|
| PAPER ITEMS - BIRCH      | 104 |
| PAPER ITEMS - LOTKA      | 107 |
| GUEST BOOK               | 108 |
| DIY KIT                  | 109 |
| FULL PAPER SHEETS        | 110 |
| WRAPPING PAPER           | 110 |





















THANKOU THANK THANK















-































































 State Scould applied
 State Scould applied
an statement of the second sec Case in Acres Tangan el. Jum. Of The Earth Seed Paper These handlends three we from paper formed and deet is a true is base. They are made with 100% part indertail wave end are 110% inter true in the They found ded is the maximum term and the 110% inter true is the true and tr 8 10 12 16 20 24 100 HEARTS CARDS TAGS



























3.25in 2in 1.5in Plant me!





























Welcome Baby Madeline

Time the must bed: shape for witchorce of



Dank the standed shape lar wildformers)

the an and an plant the Love Grows Love Grows Love Grows plant the seeds of seeds of love love 1.11 Thank You Watch Watch HANK hank Me Me Grow Grow UU











Fhank you Thank you Thank you for helping our for helping our for helping our baby baby 2012 baby blooms blooms blooms baby bloom baby bloom baby bloom plast this top for - ll(lands) plus the top for plant the top for will planned C 14141 - fortune Martha & g for Thank you for helping our Thank your Thank you for helping our baby bloom baby bloom baby bloom baby bloom baby bloom baby bloom Real True To gale --q-1 - the all mar Gil Spraud Our Love Thank Baby to Bee. . you Growing! for celebrating 'Plant this tay in h