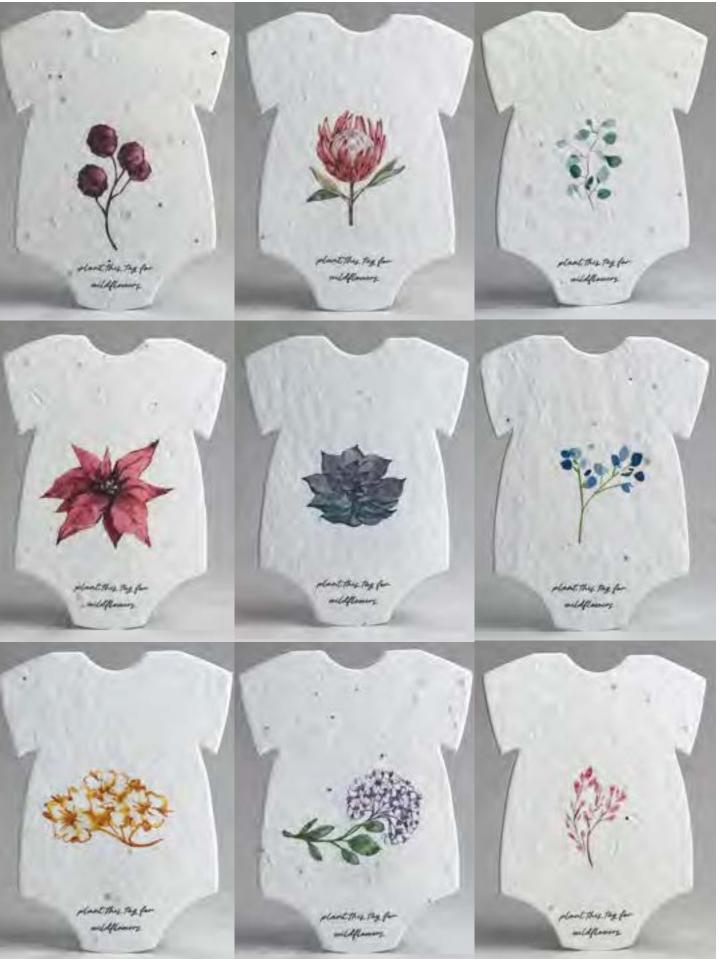

3.25in 2in 1.5in Plant me!

Welcome Baby Madeline

Time the must bed: shape for witchorce of

Dank the standed shape lar wildformers)

the an and an plant the Love Grows Love Grows Love Grows plant the seeds of seeds of love love 1.11 Thank You Watch Watch HANK hank Me Me Grow Grow UU

Fhank you Thank you Thank you for helping our for helping our for helping our baby baby 2012 baby blooms blooms blooms baby bloom baby bloom baby bloom plast this top for - ll(lands) plus the top for plant the top for will planned C 14141 - fortune Martha & g for Thank you for helping our Thank your Thank you for helping our baby bloom baby bloom baby bloom baby bloom baby bloom baby bloom Real True To gale --q-1 - the all mar Gil Spraud Our Love Thank Baby to Bee. . you Growing! for celebrating 'Plant this tay in honor of our new arrival with usl Plant this tag in honor of our new arrival!

thank you for helping our thank you Baby in Bloom thank you for helping our Baby in Bloom plant me baby bloom baby bloom baby bloom MANT DID TAG FOR PLANT THIS TAG FOR plant me! MAINTERNET WILDFLOWERS THANK YOU thank you for helping our for helping our baby bloom BABY BLOOM baby bloom baby bloom baby bloom PLANT THIS TAG FOR WEINTOWERS ANT THIS TAG FOR WHAT PROFILE WILDFLOWERS thank you for helping our Thank you Thank you thank you for helping our Baby in Bloom for helping our for helping our baby bloom. baby bloom! Plant mel baby bloom baby bloom FLANT THIS TAG FOR LANT THE TAG FOR WEDNEWEN plant me! WILDFLOWERS