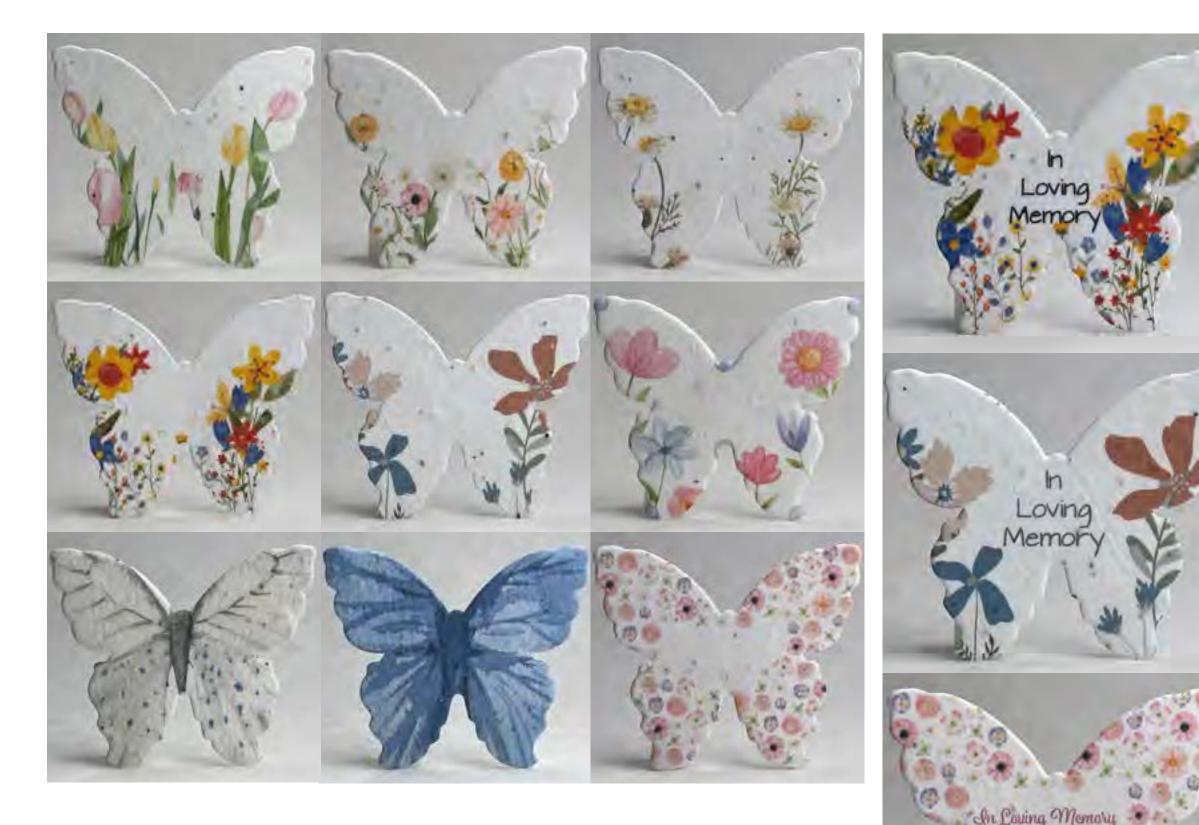

Plant mel

In Lawing Memory

Cover with 1/8" of soil, keep mout until established Indesided to the paper are these weblicsoor seeds impolespine a fermion, Beschingpar, Davy, Tipper, Popp, Togher, Catchily, Maidee Paile, Charsende