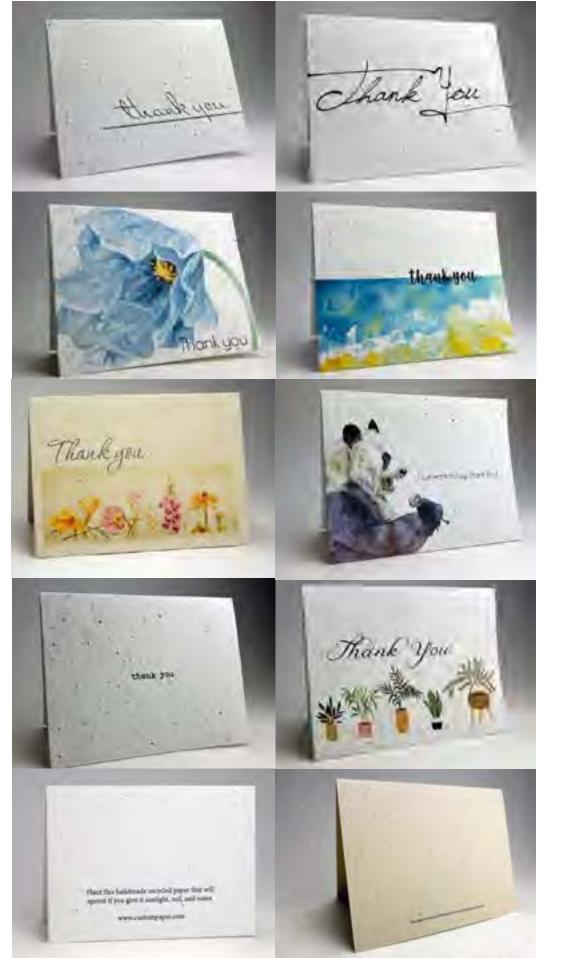

THANKOU THANK THANK

-

 State Scould applied
 State Scould applied
an statement of the second sec Case in Acres Tangan el. Jum. Of The Earth Seed Paper These handlends three we from paper formed and deet is a true is base. They are made with 100% part indertail wave end are 110% inter true in the They found ded is the maximum term and the 110% inter true is the true and tr 8 10 12 16 20 24 100 HEARTS CARDS TAGS