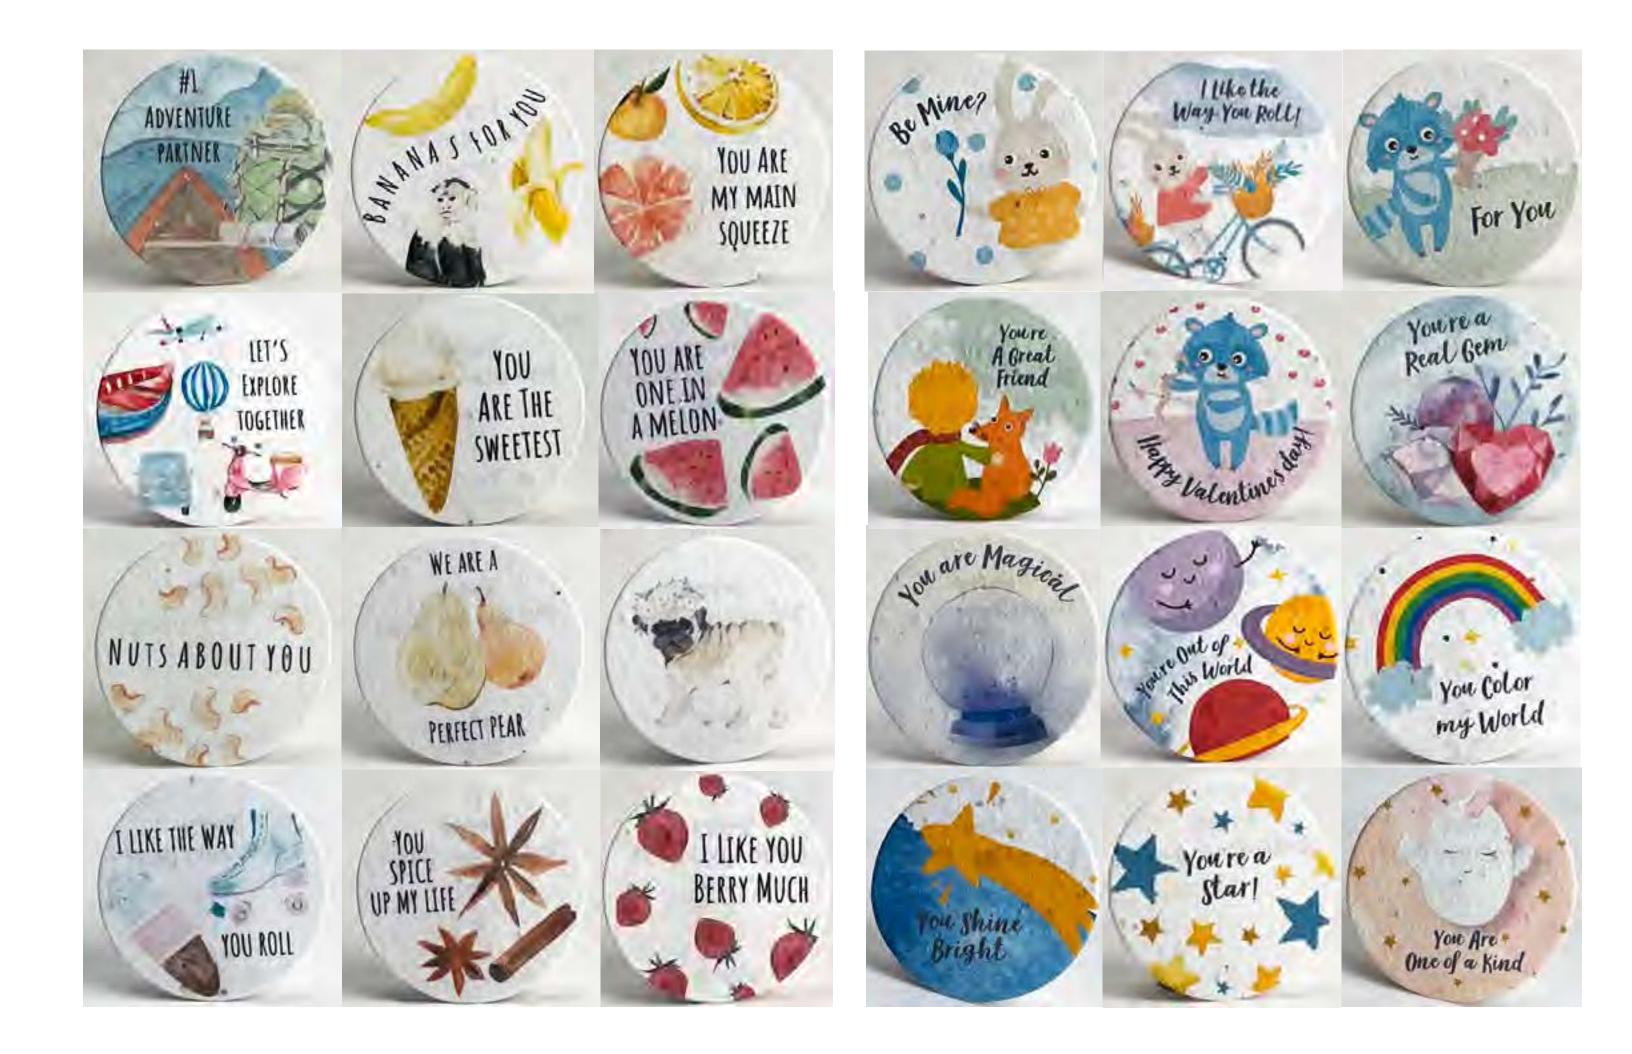

In Lawing Memory





Cover with 1/8" of soil, keep mout until established Indesided to the paper are these weblicsoor seeds impolespine a fermion, Beschingpar, Davy, Tipper, Popp, Togher, Catchily, Maidee Paile, Charsende





















Thank You Watch C Grow









































the support in the second seco

· ·

Comments of the second se



















evy hristmas heistmas now Winter Wonderland To holly Jord Inord Marm Wishes 38:00 To To ·To To From From From From From

























Cover with 1/8" of soil Keep most until established. Embedded is this paper aft these widdlawer seeds Saapdragon, Penam, Beardmogre, Dury, Thyme, Popyy, Fraglow, Catchly, Mäden Pislo and Chanomile

12



































8

HAR -1000

RELP

and all dead with parts famili spanory av after orreste And Disk Steel MLK

UR SWEET UR SWEET

UR

MAGLE

UR

MAGIC

XOXO

XOXO

STAR SUPER

STAR

YOU &

ME

YOU &

ME

IN STATE OF THE PARTY AND

SUPER

CAT

CAT. COOL

COOL







Plant directly into the soil in a pot or in your garden. The dirt should be firmed down after sowing and the seeds should not be more then 1/4 inch deep. Keep moist for 4-6 weeks and ensure 4 hours of sunlight each day in order to germinate properly. The seeds include Snapdragon, Beardtongue, Petunia, Poppy, Mint and Chamomile.







shank you

61.00

NO MARKAR





























































































S.

4. 11













This paper is made by hand it batch them (OD's tree-fore, re