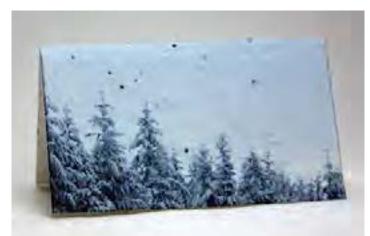

Thank You Watch C Grow

the support in the second seco

· ·

Comments of the second se

evy hristmas heistmas now Winter Wonderland To holly Jord Inord Marm Wishes 38:00 To To ·To To From From From From From

Cover with 1/8" of soil Keep most until established. Embedded is this paper aft these widdlawer seeds Saapdragon, Penam, Beardmogre, Dury, Thyme, Popyy, Fraglow, Catchly, Mäden Pislo and Chanomile