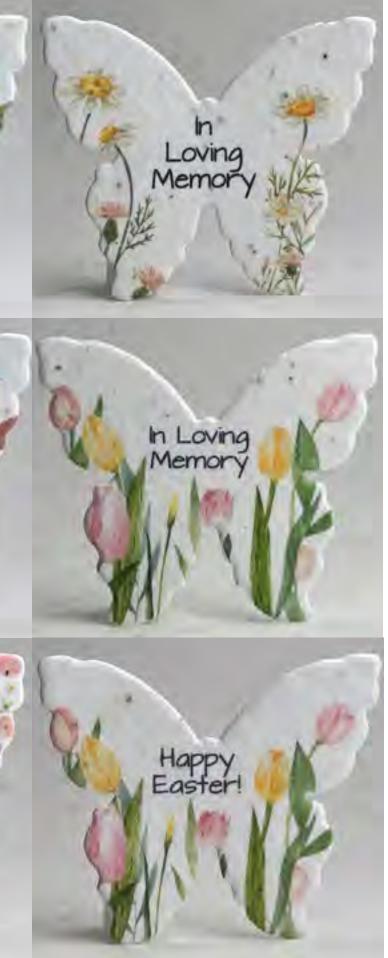

Plant mel

In Lawing Memory

Cover with 1/8" of soil, keep mout until established Indesided to the paper are these weblicsoor seeds impolespine a fermion, Beschingpar, Davy, Tipper, Popp, Togher, Catchily, Maidee Paile, Charsende