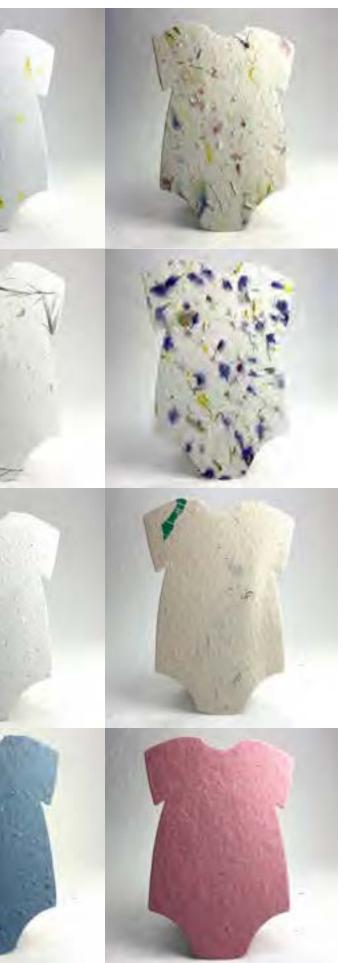

THANKOU THANK THANK

-

 State Scould applied
 State Scould applied
an statement of the second sec Case in Acres Tangan el. Jum. Of The Earth Seed Paper These handlends three we from paper formed and deet is a true is base. They are made with 100% part indertail wave end are 110% inter true in the They found ded is the maximum term and the 110% inter true is the true and tr 8 10 12 16 20 24 100 HEARTS CARDS TAGS