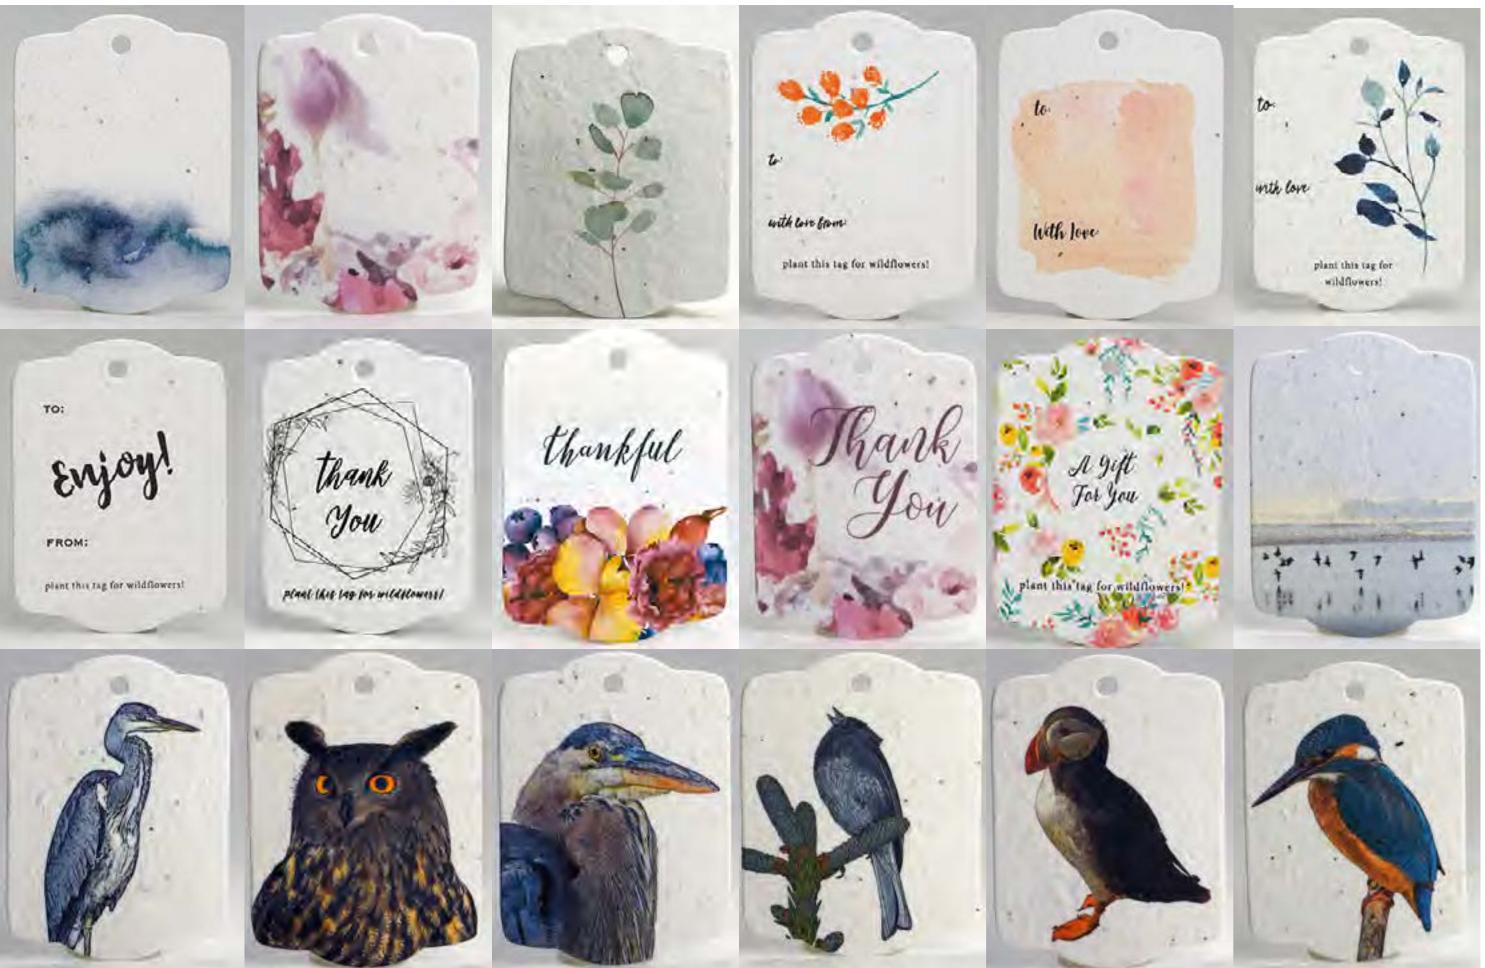

YOU &

ME

IN STATE OF THE PARTY AND

SUPER

CAT

CAT. COOL

COOL

Plant directly into the soil in a pot or in your garden. The dirt should be firmed down after sowing and the seeds should not be more then 1/4 inch deep. Keep moist for 4-6 weeks and ensure 4 hours of sunlight each day in order to germinate properly. The seeds include Snapdragon, Beardtongue, Petunia, Poppy, Mint and Chamomile.