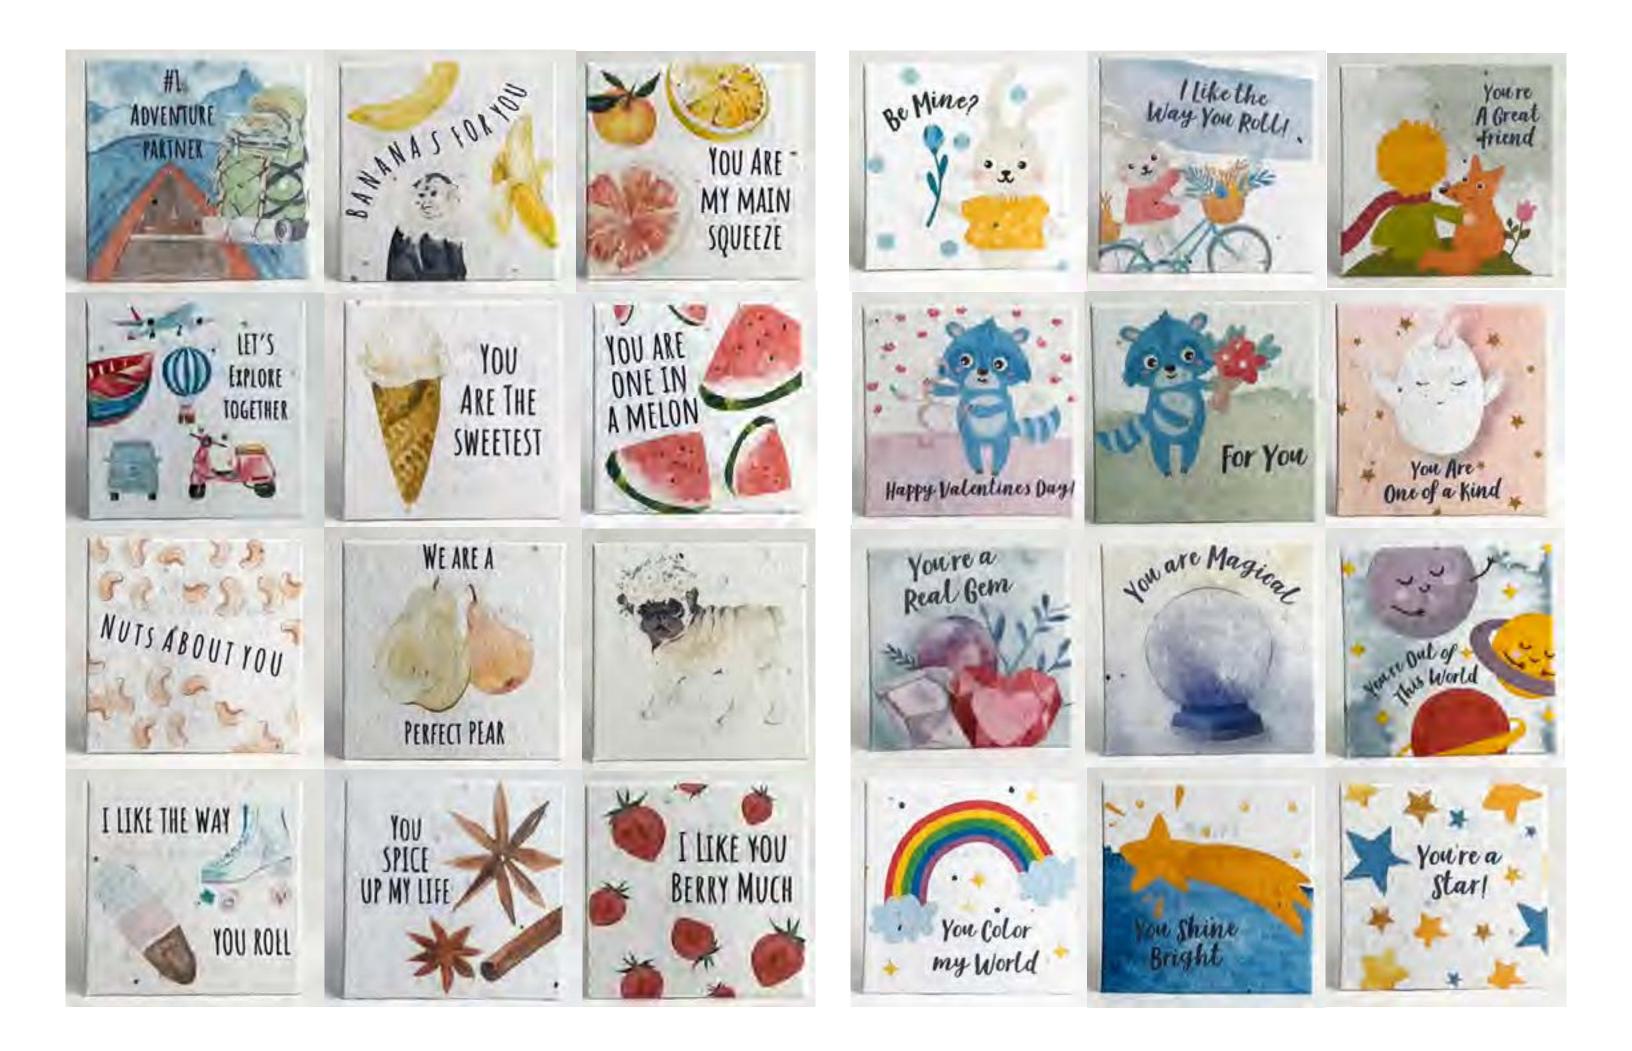

In Lawing Memory





Cover with 1/8" of soil, keep mout until established Indesided to the paper are these weblicsoor seeds impolespine a fermion, Beschingpar, Davy, Tipper, Popp, Togher, Catchily, Maidee Paile, Charsende





















Thank You Watch C Grow









































the support in the second seco

· ·

Comments of the second se



















evy hristmas heistmas now Winter Wonderland To holly Jord Inord Marm Wishes 38:00 To To ·To To From From From From From

























Cover with 1/8" of soil Keep most until established. Embedded is this paper aft these widdlawer seeds Saapdragon, Penam, Beardmogre, Dury, Thyme, Popyy, Fraglow, Catchly, Mäden Pislo and Chanomile

12



































8

HAR -1000

RELP

and all dead with parts famili spanory av after orreste And Disk Steel MLK

UR SWEET UR SWEET

UR

MAGLE

UR

MAGIC

XOXO

XOXO

STAR SUPER

STAR

YOU &

ME

YOU &

ME

IN STATE OF THE PARTY AND

SUPER

CAT

CAT. COOL

COOL







Plant directly into the soil in a pot or in your garden. The dirt should be firmed down after sowing and the seeds should not be more then 1/4 inch deep. Keep moist for 4-6 weeks and ensure 4 hours of sunlight each day in order to germinate properly. The seeds include Snapdragon, Beardtongue, Petunia, Poppy, Mint and Chamomile.







shank you

61.00

NO MARKAR





























































































S.

4. 11













This paper is made by hand it batch them (OD's tree-fore, rece