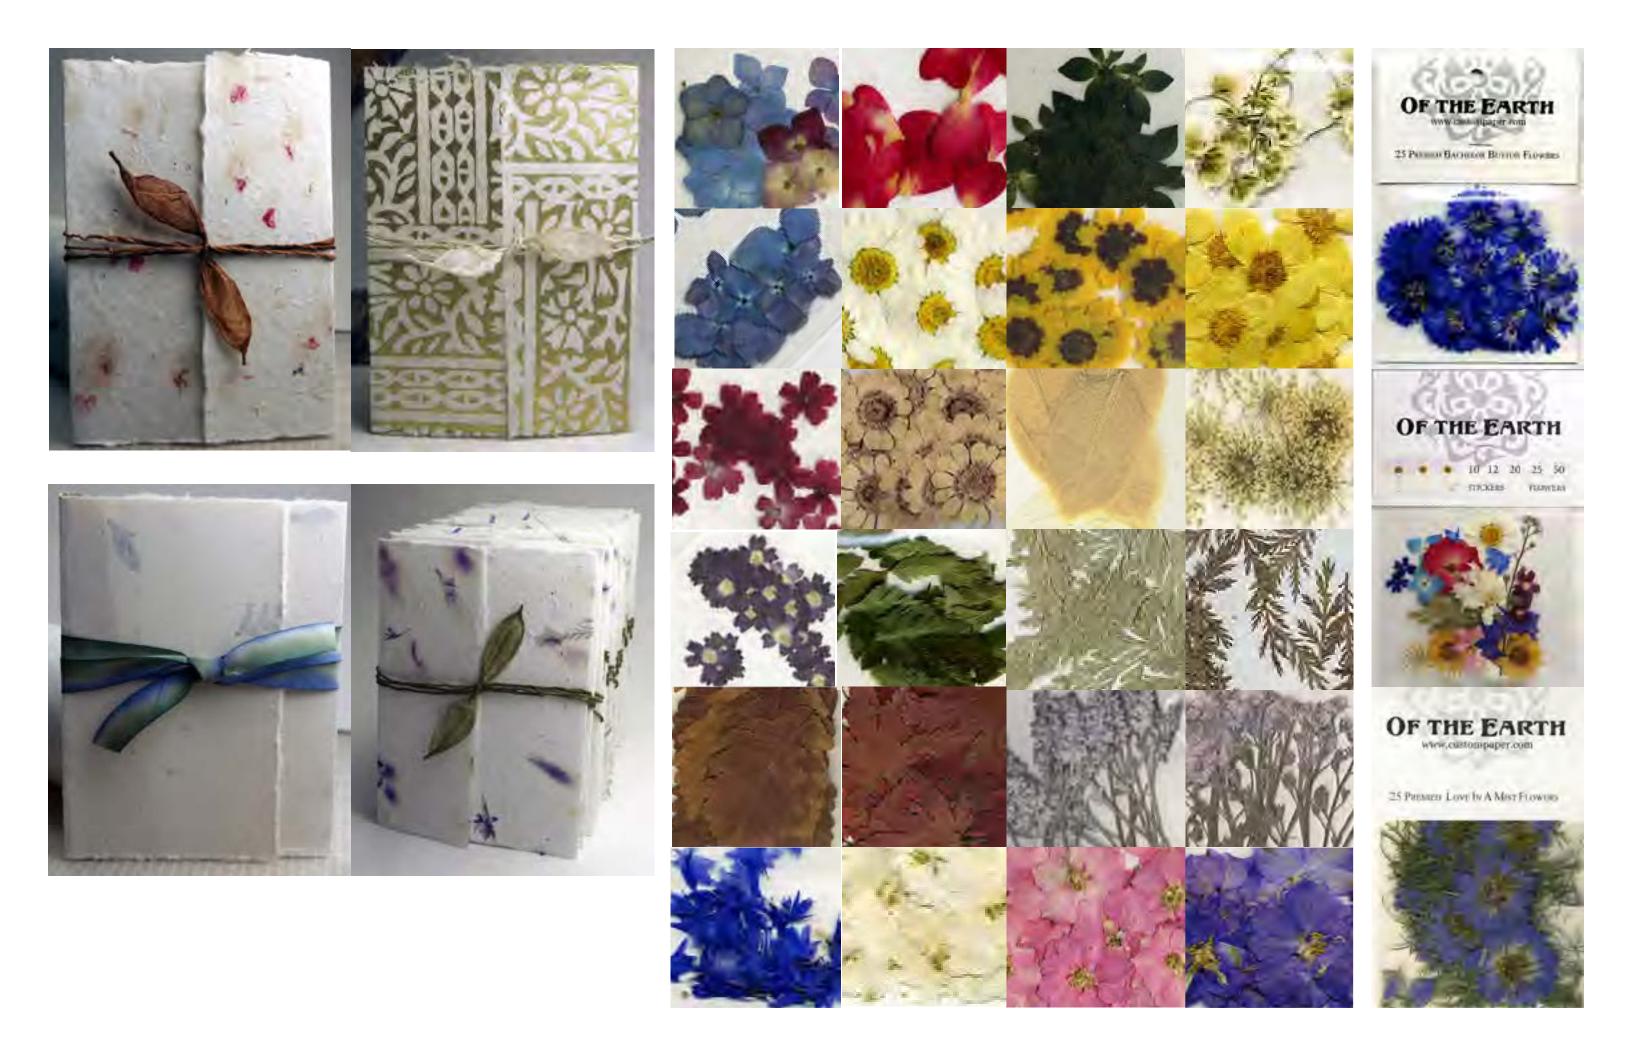

COOL







Plant directly into the soil in a pot or in your garden. The dirt should be firmed down after sowing and the seeds should not be more then 1/4 inch deep. Keep moist for 4-6 weeks and ensure 4 hours of sunlight each day in order to germinate properly. The seeds include Snapdragon, Beardtongue, Petunia, Poppy, Mint and Chamomile.







shank you

61.00

NO MARKAR





























































































S.

4. 11













This paper is made by hand it batch them (OD's tree-fore, recepted filters & contains not North-Insteament and provide defilters and filter approach defilters and filter approach defilters and supplying a provintion paper balance form that paper balance form the supply and balance path.





























## Lotka

































Cotton Seeded Paper DIY Kits