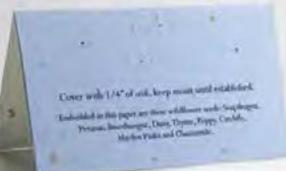

Plant mel

In Lawing Memory

Cover with 1/8" of soil, keep mout until established Indesided to the paper are these weblicsoor seeds impolespine a fermion, Beschingpar, Davy, Tipper, Popp, Togher, Catchily, Maidee Paile, Charsende