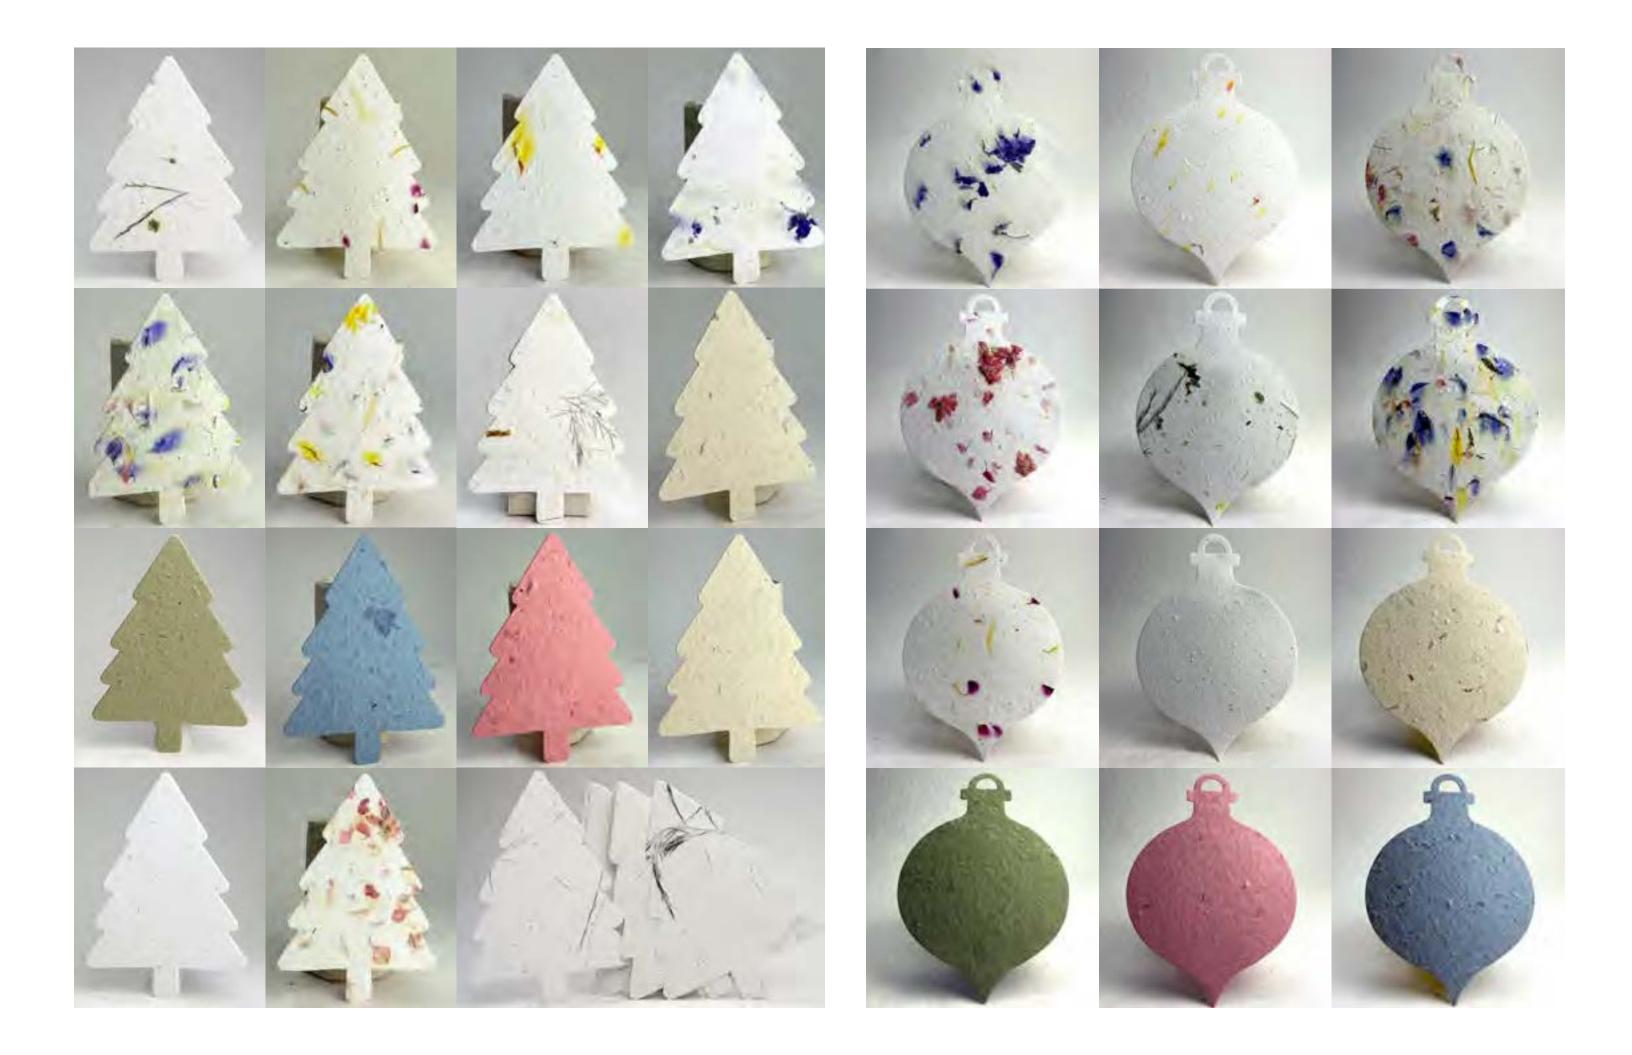

69

69

71

76

76

| FOLDING CARDS           | 3  | HOUSE SHAPE            |
|-------------------------|----|------------------------|
| HOLIDAY FOLDING CARDS   | 15 | JAR SHAPE              |
| SQUARE SHAPE            | 16 | BUSINESS CARD HANG TAG |
| ROUNDED SQUARE SHAPE    | 17 | TINY TAG               |
| CIRCLE SHAPE            | 18 | HANG TAG #2            |
| POINTED FLOWER SHAPE    | 22 | ROUNDED HANG TAG       |
| PRESSED FLOWER STICKERS | 22 | HANG TAG #1            |
| BABY BOTTLE SHAPE       | 23 | BOTTLE TAG             |
| INFANT BODYSUIT SHAPE   | 23 | LARGE ESCORT HANG TAG  |
| HEART SHAPE             | 30 | ESCORT ARCH SHAPE      |
| BUTTERFLY SHAPE         | 37 | EARTH DAY ITEMS        |
| SCALLOP SHAPE           | 40 | HOLIDAY HANG TAG       |
| HANG TAG #7             | 42 | HOLIDAY SCALLOP SHAPE  |
| CLOUD SHAPE             | 42 | HOLIDAY HANG TAG #2    |
| HEXAGON SHAPE           | 43 | HOLIDAY WRAPPING PAPER |
| BIRD SHAPE              | 44 | HOLIDAY TREE SHAPE     |
| ROUNDED FLOWER SHAPE    | 44 | HOLIDAY ORNAMENT SHAPE |
| POINTED LEAF SHAPE      | 46 | VALENTINE'S DAY ITEM   |
| ESCORT SCALLOP SHAPE    | 46 | FOLDING BOX SHAPES     |
| ROUNDED LEAF SHAPE      | 47 | GIFT BAG               |
|                         |    |                        |