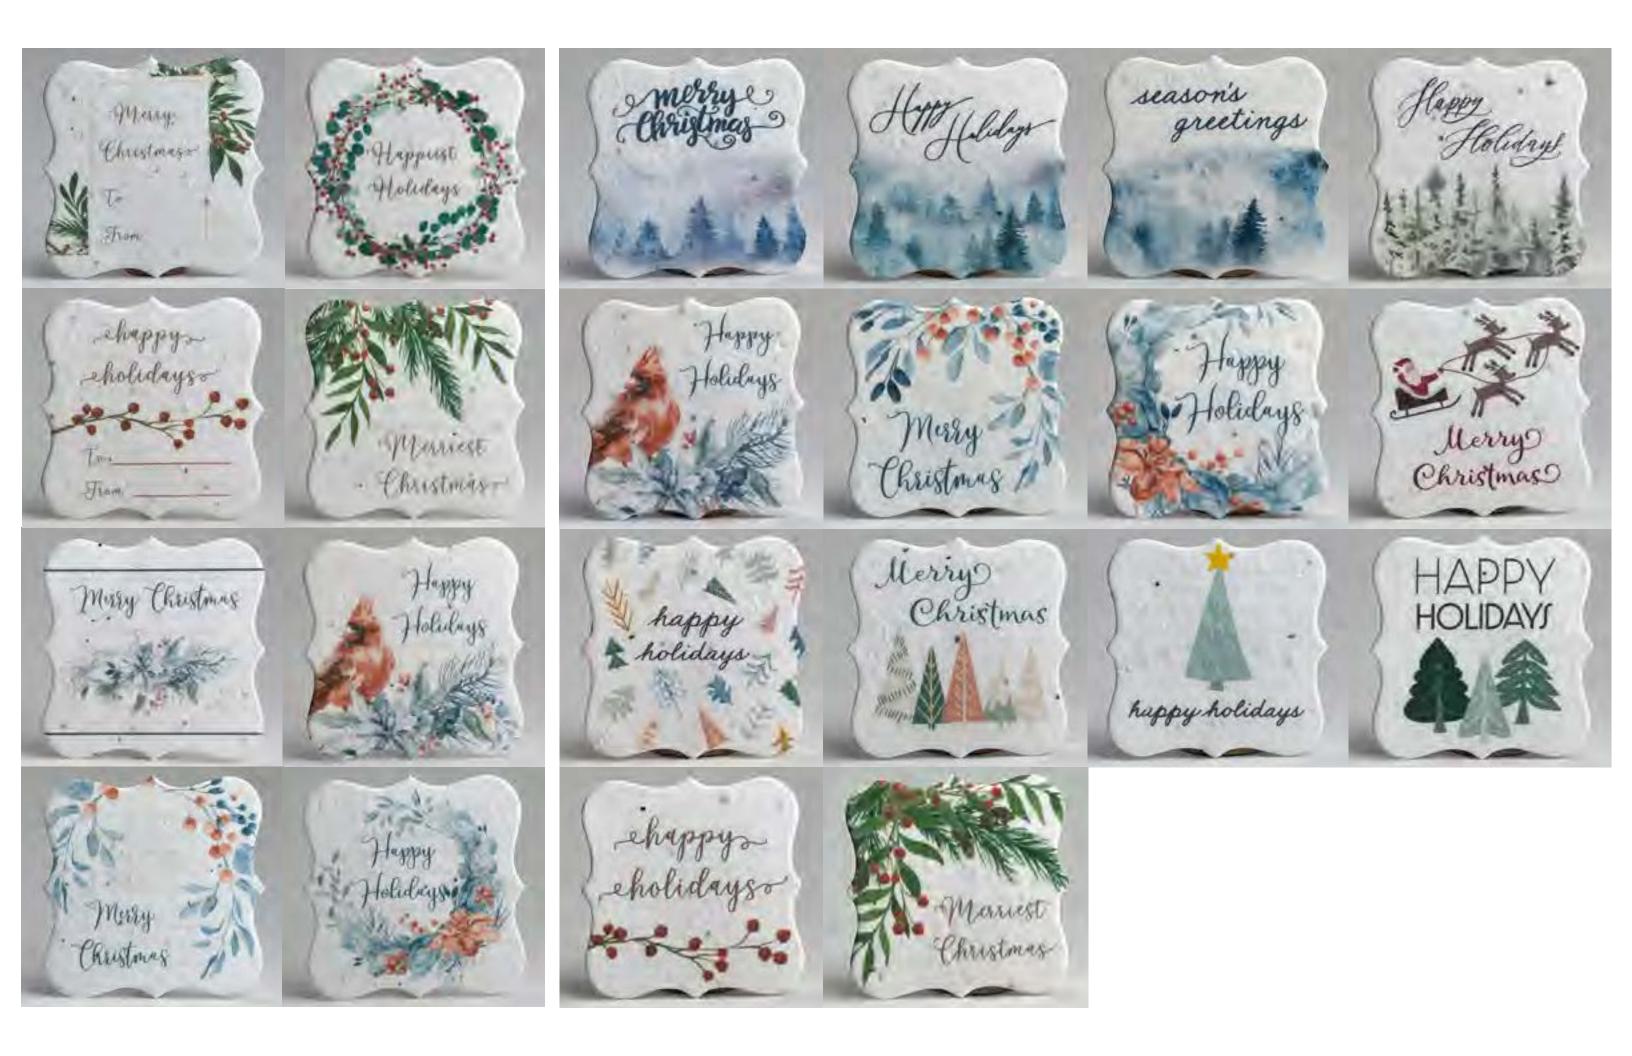

THANKOU THANK THANK

-

 State Scould applied
 State Scould applied
an statement of the second sec Case in Acres Tangan el. Jum. Of The Earth Seed Paper These handlends three we from paper formed and deet is a true is base. They are made with 100% part indertail wave end are 110% inter true in the They found ded is the maximum term and the 110% inter true is the true and tr 8 10 12 16 20 24 100 HEARTS CARDS TAGS