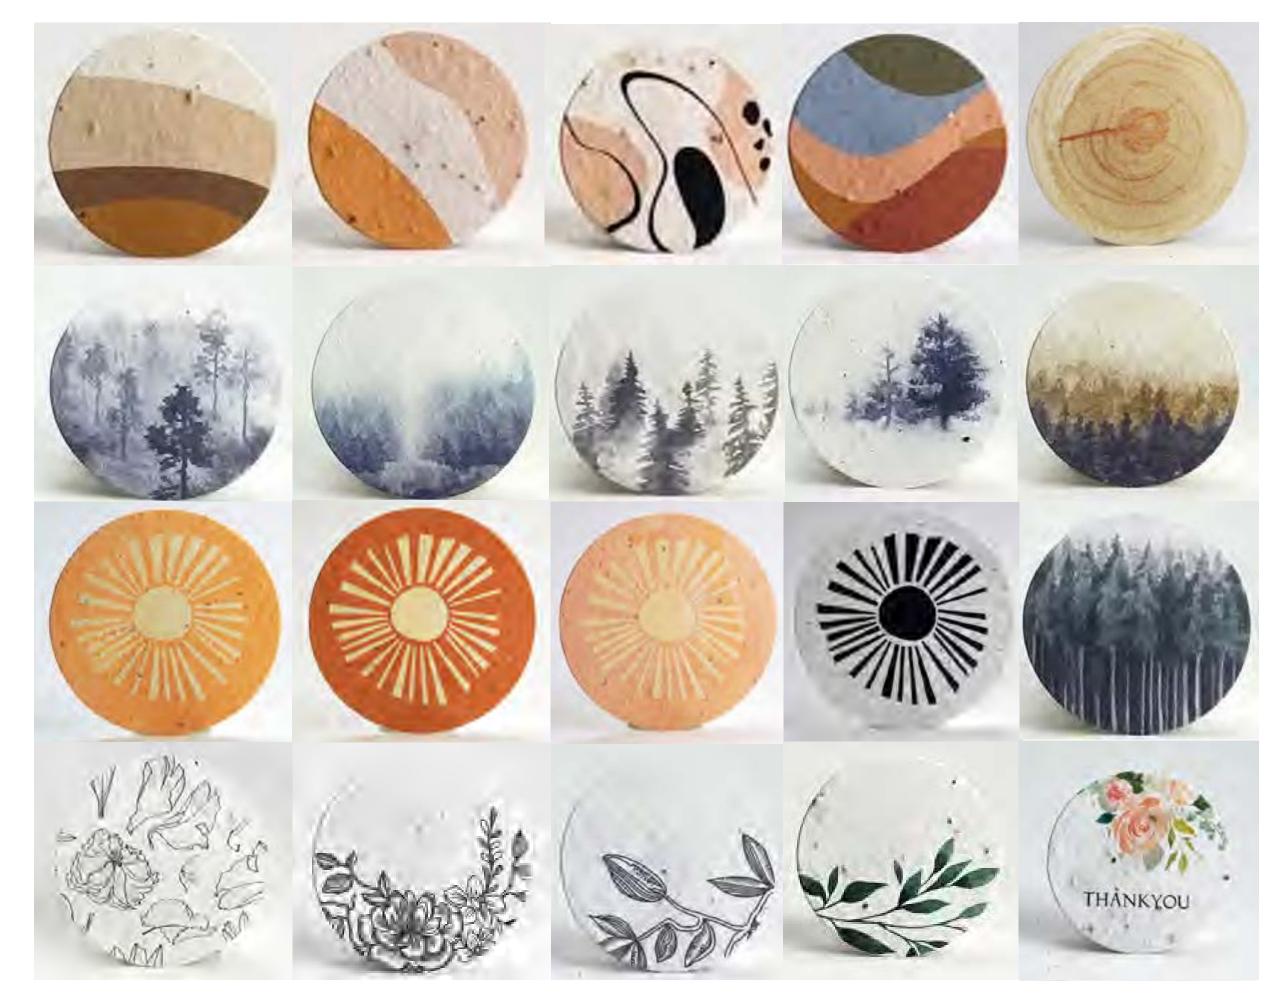

THANKOU THANK THANK

-

 State Scould applied
 State Scould applied
an statement of the second sec Case in Acres Tangan el. Jum. Of The Earth Seed Paper These handlends three we from paper formed and deet is a true is base. They are made with 100% part indertail wave end are 110% inter true in the They found ded is the maximum term and the 110% inter true is the true and tr 8 10 12 16 20 24 100 HEARTS CARDS TAGS