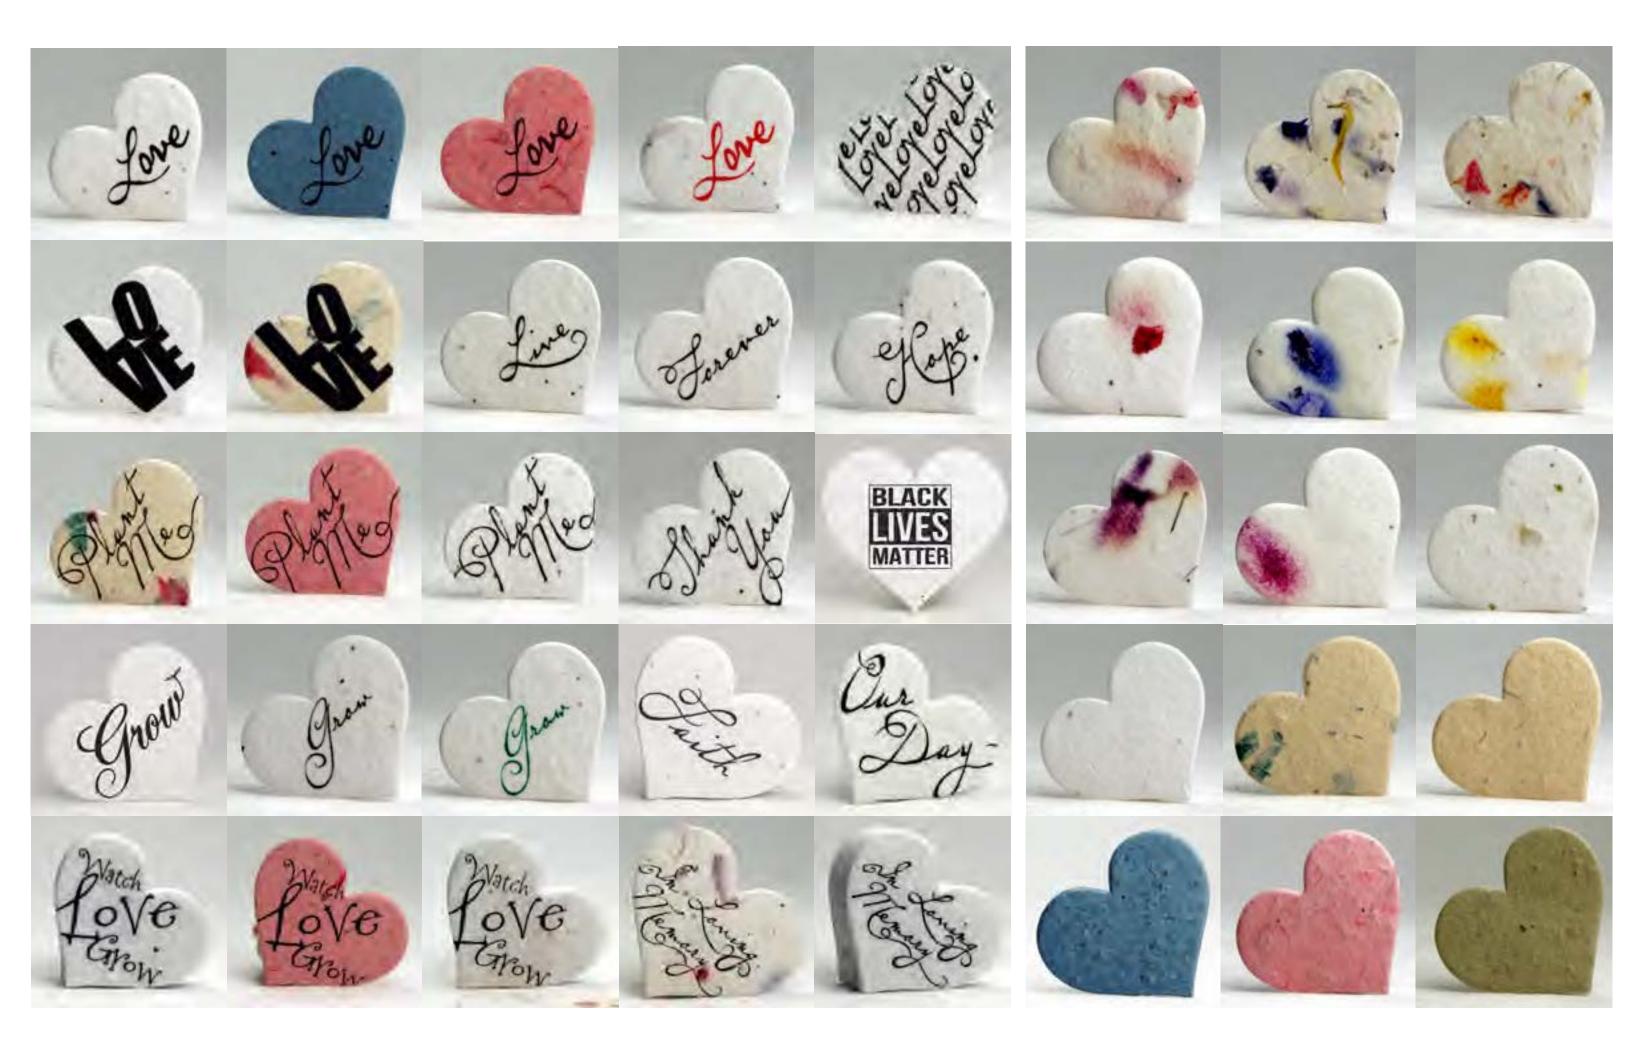

THANKOU THANK THANK

-

 State Scould applied
 State Scould applied
an statement of the second sec Case in Acres Tangan el. Jum. Of The Earth Seed Paper These handlends three we from paper formed and deet is a true is base. They are made with 100% part indertail wave end are 110% inter true in the They found ded is the maximum term and the 110% inter true is the true and tr 8 10 12 16 20 24 100 HEARTS CARDS TAGS

3.25in 2in 1.5in Plant me!

Welcome Baby Madeline

Time the must bed: shape for witchorce of

Dank the standed shape lar wildformers)

the an and an plant the Love Grows Love Grows Love Grows plant the seeds of seeds of love love 1.11 Thank You Watch Watch HANK hank Me Me Grow Grow UU

Forever In Jur Hearts ove

emary

Plaht me!

Meant

to Bee

Plant mel

you Are

Beelightful!

Plant me!

You Are.

Beelightful!

Plant mel

MEANT TO BEE Plant met

Meant to Bee

Plant mel

You are Beetightful!

Plant mel

In Lawing Memory

Cover with 1/8" of soil, keep mout until established Indesided to the paper are these weblicsoor seeds impolespine a fermion, Beschingpar, Davy, Tipper, Popp, Togher, Catchily, Maidee Paile, Charsende