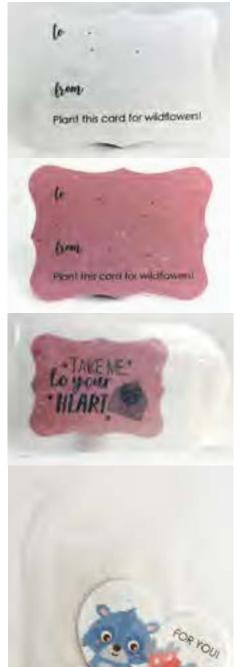

YOU &

ME

IN STATE OF THE PARTY AND

SUPER

CAT

CAT. COOL

COOL

Plant directly into the soil in a pot or in your garden. The dirt should be firmed down after sowing and the seeds should not be more then 1/4 inch deep. Keep moist for 4-6 weeks and ensure 4 hours of sunlight each day in order to germinate properly. The seeds include Snapdragon, Beardtongue, Petunia, Poppy, Mint and Chamomile.