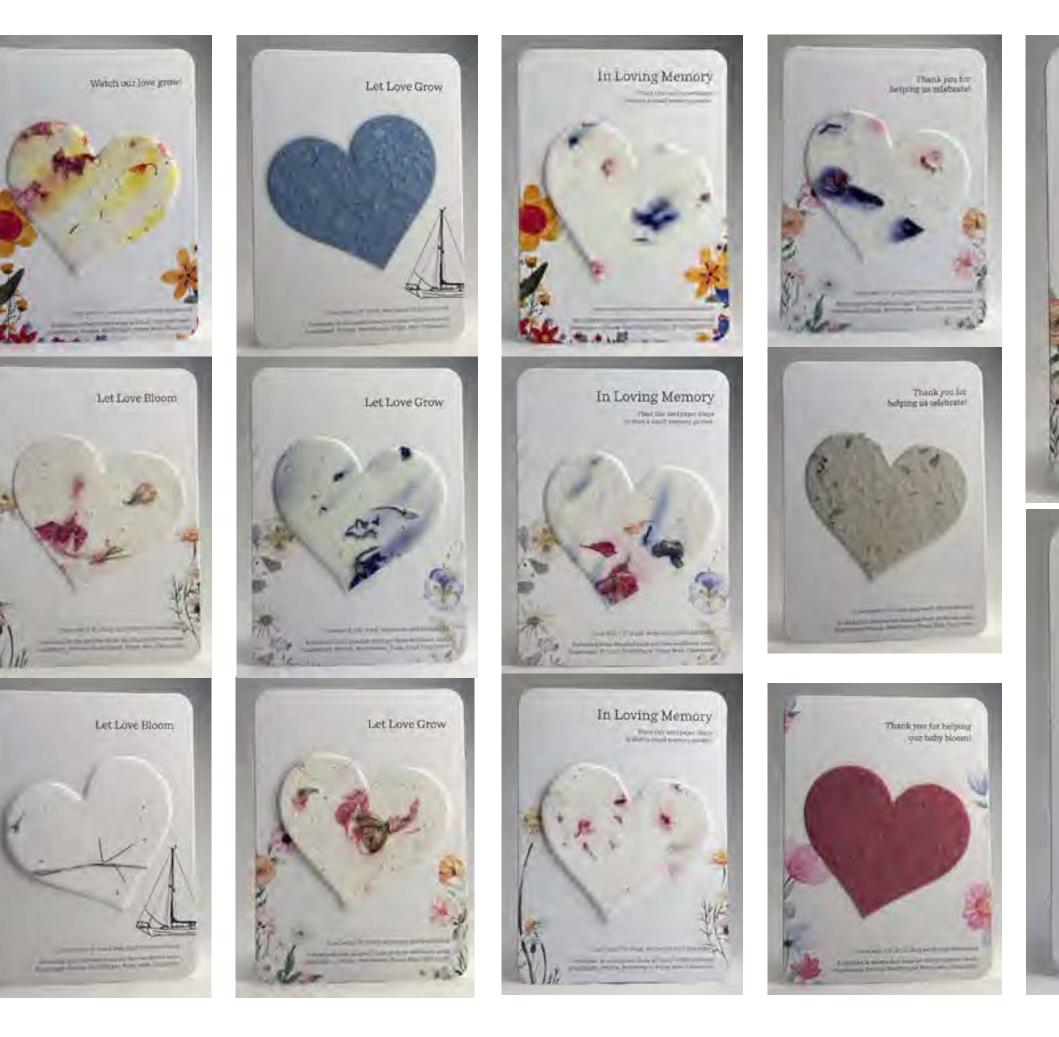

Plant mel

In Lawing Memory

Cover with 1/8" of soil, keep mout until established Indesided to the paper are these weblicsoor seeds impolespine a fermion, Beschingpar, Davy, Tipper, Popp, Togher, Catchily, Maidee Paile, Charsende