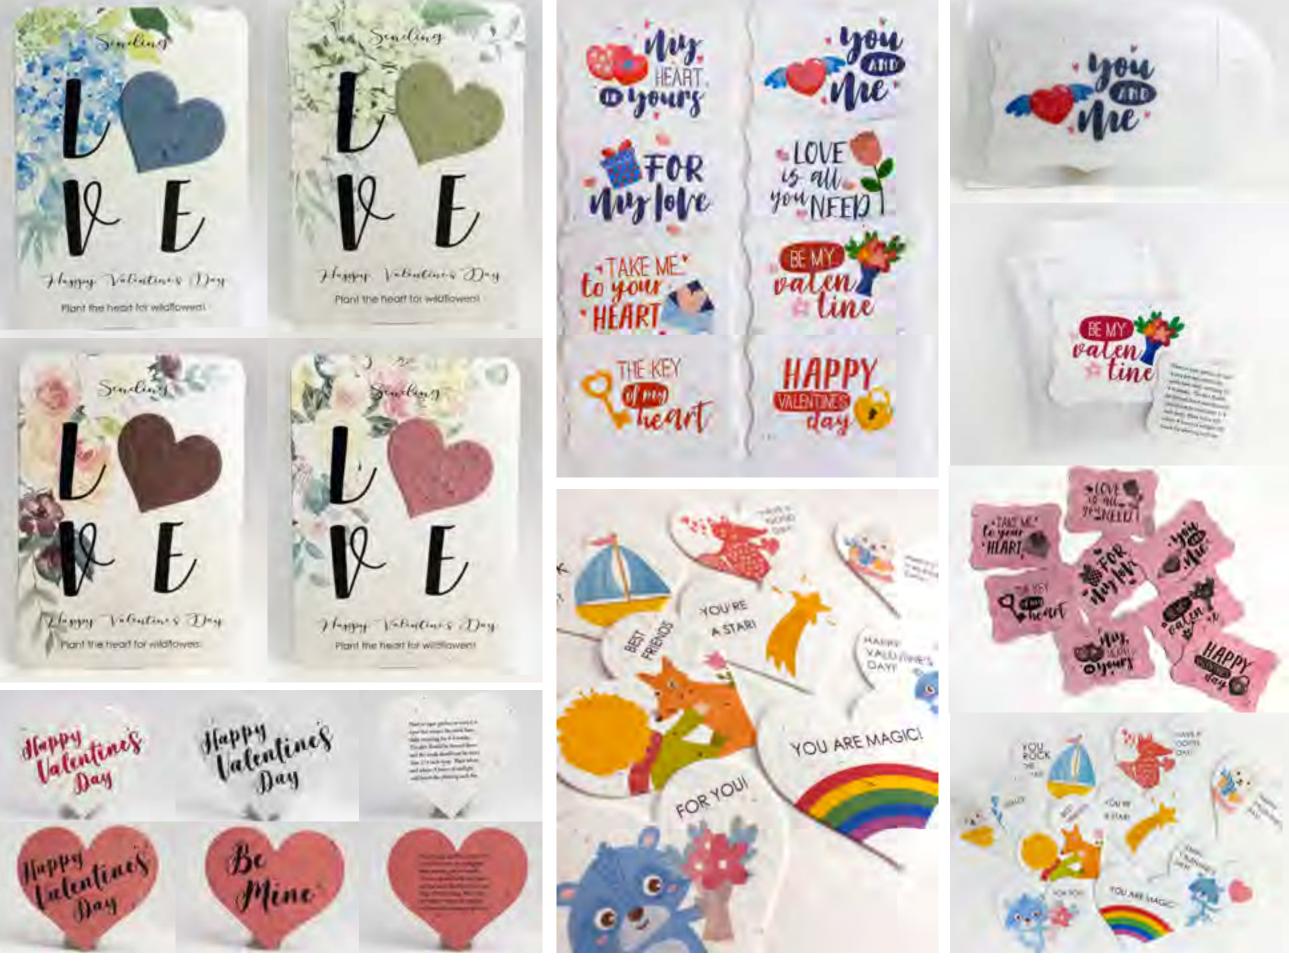

12

8

HAR -1000

RELP

and all dead with parts famili spanory av after orreste And Disk Steel MLK

UR SWEET UR SWEET

UR

MAGLE

UR

MAGIC

XOXO

XOXO

STAR SUPER

STAR

YOU &

ME

YOU &

ME

IN STATE OF THE PARTY AND

SUPER

CAT

CAT. COOL

COOL

Plant directly into the soil in a pot or in your garden. The dirt should be firmed down after sowing and the seeds should not be more then 1/4 inch deep. Keep moist for 4-6 weeks and ensure 4 hours of sunlight each day in order to germinate properly. The seeds include Snapdragon, Beardtongue, Petunia, Poppy, Mint and Chamomile.